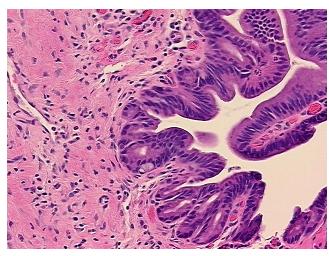

inflammatory infiltrate; Non Tumor Structures: 30% Mucosa, notes from H&E review: 70% Submucosa

CASE Diagnosis (from

medical center path report):

Adenocarcinoma of pancreas

**Age:** 48

**Gender:** Female

Race: White or Caucasian



**OriGene Technologies, Inc.** 9620 Medical Center Drive, Ste 200

CN: techsupport@origene.cn

Rockville, MD 20850, US Phone: +1-888-267-4436 https://www.origene.com techsupport@origene.com EU: info-de@origene.com



**Tumor Grade:** AJCC G1: Well differentiated

Minimum Stage

Grouping:

ΙB

T (Extent of Primary

Tumor):

T2

N (Lymph node

N0

metastasis):

M (Distant metastasis): MX

**Storage:** Store FFPE tissue sections at +4°C.

**Stability:** All FFPE tissue sections are stable for 1 year from date of purchase.

## **Product images:**



4x Image



20x Image