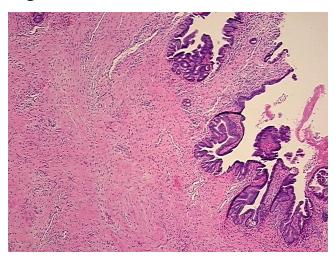

erate Mixed inflammatory infiltrate; Non Tumor Structures: 30% Mucosa, notes from H&E review: 70% Submucosa

CASE Diagnosis (from

medical center path report):

Adenocarcinoma of pancreas

**Age:** 48

**Gender:** Female

Race: White or Caucasian



**OriGene Technologies, Inc.** 9620 Medical Center Drive, Ste 200

CN: techsupport@origene.cn

Rockville, MD 20850, US Phone: +1-888-267-4436 https://www.origene.com techsupport@origene.com EU: info-de@origene.com



**Tumor Grade:** AJCC G1: Well differentiated

Minimum Stage

Grouping:

ΙB

T (Extent of Primary

Tumor):

T2

N (Lymph node

N0

metastasis):

M (Distant metastasis): MX

**Storage:** Store FFPE tissue sections at +4°C.

**Stability:** All FFPE tissue sections are stable for 1 year from date of purchase.

## **Product images:**



4x Image



20x Image