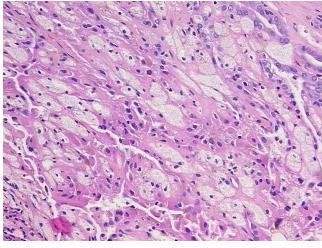

s from H&E review:

ilotes ilolli ilat leview

CASE Diagnosis (from medical center path

report):

Carcinoma of kidney, renal cell, papillary

tumor stroma: contains histiocytes

**Age:** 55

**Gender:** Male

Race: Not reported



**OriGene Technologies, Inc.** 9620 Medical Center Drive, Ste 200

CN: techsupport@origene.cn

Rockville, MD 20850, US Phone: +1-888-267-4436 https://www.origene.com techsupport@origene.com EU: info-de@origene.com



**Tumor Grade:** Fuhrman G2: Nuclei slightly irregular

Minimum Stage

T (Extent of Primary

Grouping:

T1b

Tumor):

N (Lymph node

NX

metastasis):

M (Distant metastasis): MX

**Storage:** Store FFPE tissue sections at +4°C.

**Stability:** All FFPE tissue sections are stable for 1 year from date of purchase.

## **Product images:**



4x Image



20x Image