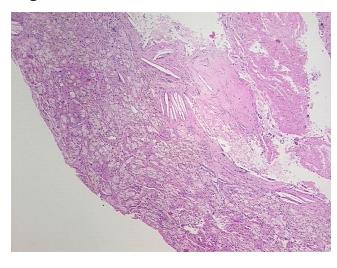

cation

notes from H&E review:

ilotes ilolli ilat leview

CASE Diagnosis (from medical center path

report):

Carcinoma of kidney, renal cell, papillary

tumor stroma: contains histiocytes

**Age:** 55

**Gender:** Male

Race: Not reported



**OriGene Technologies, Inc.** 9620 Medical Center Drive, Ste 200

CN: techsupport@origene.cn

Rockville, MD 20850, US Phone: +1-888-267-4436 https://www.origene.com techsupport@origene.com EU: info-de@origene.com



**Tumor Grade:** Fuhrman G2: Nuclei slightly irregular

Minimum Stage

T (Extent of Primary

Grouping:

T1b

Tumor):

N (Lymph node

NX

metastasis):

M (Distant metastasis): MX

**Storage:** Store FFPE tissue sections at +4°C.

**Stability:** All FFPE tissue sections are stable for 1 year from date of purchase.

## **Product images:**



4x Image



20x Image