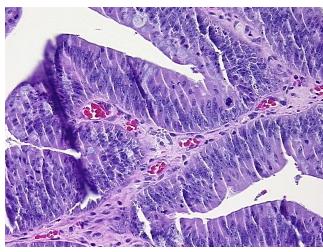

a:

10%

0%

Т

Necrosis: 0%

Pathology Verification

notes from H&E review:

CASE Diagnosis (from medical center path

report):

Carcinoma of kidney, renal cell, papillary

Tumor: villous adenoma

Age: 55
Gender: Male

Race: Not reported

OriGene Technologies, Inc.

9620 Medical Center Drive, Ste 200 Rockville, MD 20850, US Phone: +1-888-267-4436 https://www.origene.com techsupport@origene.com EU: info-de@origene.com CN: techsupport@origene.cn





Tumor Grade: Fuhrman G2: Nuclei slightly irregular

Minimum Stage

Grouping:

T (Extent of Primary T1b

Tumor):

N (Lymph node

NX

metastasis):

M (Distant metastasis): MX

**Storage:** Store FFPE tissue sections at +4°C.

**Stability:** All FFPE tissue sections are stable for 1 year from date of purchase.

## **Product images:**



4x Image



20x Image