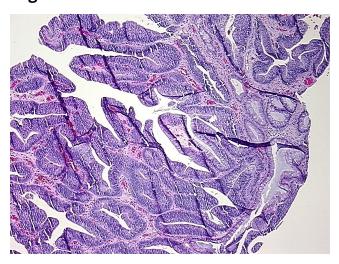

lular

Stroma:

10%

0%

Т

Necrosis: 0%

Pathology Verification

notes from H&E review:

CASE Diagnosis (from medical center path

report):

Carcinoma of kidney, renal cell, papillary

Tumor: villous adenoma

Age: 55
Gender: Male

Race: Not reported

OriGene Technologies, Inc.

9620 Medical Center Drive, Ste 200 Rockville, MD 20850, US Phone: +1-888-267-4436 https://www.origene.com techsupport@origene.com EU: info-de@origene.com CN: techsupport@origene.cn





Tumor Grade: Fuhrman G2: Nuclei slightly irregular

Minimum Stage

Grouping:

T (Extent of Primary T1b

Tumor):

N (Lymph node

NX

metastasis):

M (Distant metastasis): MX

**Storage:** Store FFPE tissue sections at +4°C.

**Stability:** All FFPE tissue sections are stable for 1 year from date of purchase.

## **Product images:**



4x Image



20x Image