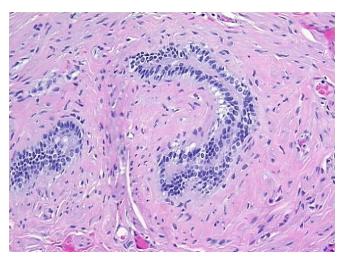

0%

**Tumor Hypercellular** 

Stroma:

report):

0%

0% **Necrosis:** 

**CASE Diagnosis (from** medical center path

Teratoma of ovary, mature, cystic

Age:

49

Gender: **Female** 

Race: Black or African American

**Tumor Grade:** Not Reported



OriGene Technologies, Inc. 9620 Medical Center Drive, Ste 200

CN: techsupport@origene.cn

Rockville, MD 20850, US Phone: +1-888-267-4436 https://www.origene.com techsupport@origene.com EU: info-de@origene.com



Minimum Stage Grouping:

Not Reported

T (Extent of Primary

Tumor):

Not Reported

N (Lymph node

Not Reported

metastasis):

M (Distant metastasis): Not Reported

**Storage:** Store FFPE tissue sections at +4°C.

**Stability:** All FFPE tissue sections are stable for 1 year from date of purchase.

## **Product images:**



4x Image



20x Image