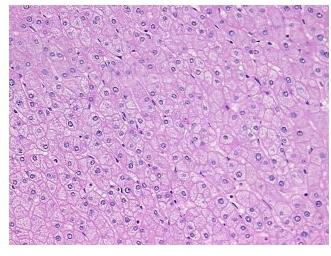

a:

0%

Necrosis: 0%

Pathology Verification notes from H&E review:

Non Tumor Structures: 95% Lobules, 5% Triads

CASE Diagnosis (from medical center path

report):

Adenocarcinoma of colon, metastatic

Age: 75
Gender: Male

Race: White or Caucasian



**OriGene Technologies, Inc.** 9620 Medical Center Drive, Ste 200

CN: techsupport@origene.cn

Rockville, MD 20850, US Phone: +1-888-267-4436 https://www.origene.com techsupport@origene.com EU: info-de@origene.com



Tumor Grade: Not Reported

Minimum Stage

IV

**Grouping:** 

T (Extent of Primary TX

Tumor):

N (Lymph node

NX

metastasis):

M (Distant metastasis): M1

**Storage:** Store FFPE tissue sections at +4°C.

**Stability:** All FFPE tissue sections are stable for 1 year from date of purchase.

## **Product images:**



4x Image



20x Image