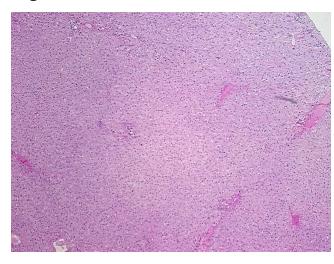

ar** 

Stroma:

0%

Necrosis: 0%

Pathology Verification notes from H&E review:

Non Tumor Structures: 95% Lobules, 5% Triads

CASE Diagnosis (from medical center path

report):

Adenocarcinoma of colon, metastatic

Age: 75
Gender: Male

Race: White or Caucasian



**OriGene Technologies, Inc.** 9620 Medical Center Drive, Ste 200

CN: techsupport@origene.cn

Rockville, MD 20850, US Phone: +1-888-267-4436 https://www.origene.com techsupport@origene.com EU: info-de@origene.com



Tumor Grade: Not Reported

Minimum Stage

IV

**Grouping:** 

T (Extent of Primary TX

Tumor):

N (Lymph node

NX

metastasis):

M (Distant metastasis): M1

**Storage:** Store FFPE tissue sections at +4°C.

**Stability:** All FFPE tissue sections are stable for 1 year from date of purchase.

## **Product images:**



4x Image



20x Image