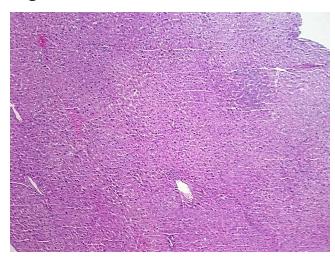

troma:

**Necrosis:** 

0%

Non Tumor Structures: 95% Lobules, 5% Triads

**Pathology Verification** notes from H&E review:

**CASE Diagnosis (from** 

medical center path

report):

Adenocarcinoma of colon, metastatic

75 Age: Gender: Male

Race: White or Caucasian



OriGene Technologies, Inc. 9620 Medical Center Drive, Ste 200

CN: techsupport@origene.cn

Rockville, MD 20850, US Phone: +1-888-267-4436 https://www.origene.com techsupport@origene.com EU: info-de@origene.com



Tumor Grade: Not Reported

Minimum Stage

IV

**Grouping:** 

T (Extent of Primary TX

Tumor):

N (Lymph node

metastasis):

NX

M (Distant metastasis): M1

**Storage:** Store FFPE tissue sections at +4°C.

**Stability:** All FFPE tissue sections are stable for 1 year from date of purchase.

## **Product images:**



4x Image



20x Image