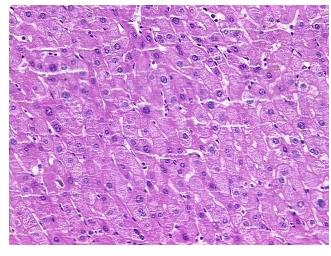

crosis:** 

0%

Non Tumor Structures: 95% Lobules, 5% Triads

**Pathology Verification** notes from H&E review:

**CASE Diagnosis (from** 

medical center path

report):

Adenocarcinoma of colon, metastatic

75 Age: Gender: Male

Race: White or Caucasian



OriGene Technologies, Inc. 9620 Medical Center Drive, Ste 200

CN: techsupport@origene.cn

Rockville, MD 20850, US Phone: +1-888-267-4436 https://www.origene.com techsupport@origene.com EU: info-de@origene.com



Tumor Grade: Not Reported

Minimum Stage

IV

**Grouping:** 

T (Extent of Primary TX

Tumor):

N (Lymph node

metastasis):

NX

M (Distant metastasis): M1

**Storage:** Store FFPE tissue sections at +4°C.

**Stability:** All FFPE tissue sections are stable for 1 year from date of purchase.

## **Product images:**



4x Image



20x Image