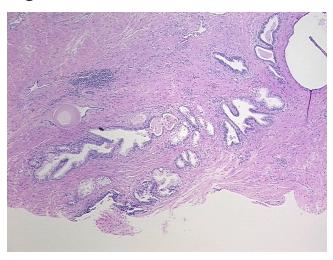

ma:

Sti Oilia.

Necrosis: 09

Pathology Verification notes from H&E review:

40% glandular epithelium, 60% fibromuscular stroma

CASE Diagnosis (from medical center path

report):

Adenocarcinoma of prostate

Age: 58
Gender: Male

Race: White or Caucasian



**OriGene Technologies, Inc.** 9620 Medical Center Drive, Ste 200

CN: techsupport@origene.cn

Rockville, MD 20850, US Phone: +1-888-267-4436 https://www.origene.com techsupport@origene.com EU: info-de@origene.com



**Tumor Grade:** Gleason Score: 3+3=6/10

Minimum Stage

**Grouping:** 

T (Extent of Primary T2c

Tumor):

N (Lymph node metastasis):

NX

Ш

M (Distant metastasis): MX

Storage: Store FFPE tissue sections at +4°C.

All FFPE tissue sections are stable for 1 year from date of purchase. Stability:

## **Product images:**



4x Image



20x Image