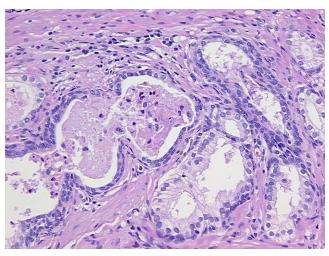

ia.

Necrosis: 09

Pathology Verification notes from H&E review:

40% glandular epithelium, 60% fibromuscular stroma

CASE Diagnosis (from medical center path

report):

Adenocarcinoma of prostate

Age: 58
Gender: Male

Race: White or Caucasian



**OriGene Technologies, Inc.** 9620 Medical Center Drive, Ste 200

CN: techsupport@origene.cn

Rockville, MD 20850, US Phone: +1-888-267-4436 https://www.origene.com techsupport@origene.com EU: info-de@origene.com



**Tumor Grade:** Gleason Score: 3+3=6/10

Minimum Stage

**Grouping:** 

T (Extent of Primary T2c

Tumor):

N (Lymph node metastasis):

NX

Ш

M (Distant metastasis): MX

Storage: Store FFPE tissue sections at +4°C.

All FFPE tissue sections are stable for 1 year from date of purchase. Stability:

## **Product images:**



4x Image



20x Image