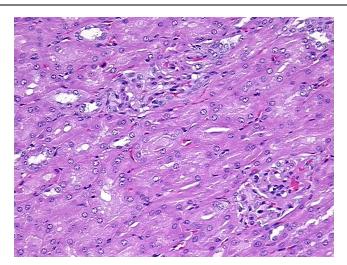

transitional cell

73 Age:

Gender: **Female** 

Race: White or Caucasian



OriGene Technologies, Inc. 9620 Medical Center Drive, Ste 200

CN: techsupport@origene.cn

Rockville, MD 20850, US Phone: +1-888-267-4436 https://www.origene.com techsupport@origene.com EU: info-de@origene.com

**Tumor Grade:** AJCC G3: Poorly differentiated

Minimum Stage

**Grouping:** 

Ш

T (Extent of Primary

Tumor):

T3

N (Lymph node

N0

metastasis):

M (Distant metastasis): MX

**Diagnostic Test Results:** Cytokeratin, high mW ~ 34BE12 ~ CK903! by IHC,Positive; Cytokeratin 7 ~ CK7! by

IHC,Positive; CD117 ~ C-kit ~ SCFR! by IHC,Negative

Storage: Store FFPE tissue sections at +4°C.

**Stability:** All FFPE tissue sections are stable for 1 year from date of purchase.

## **Product images:**



4x Image





20x Image