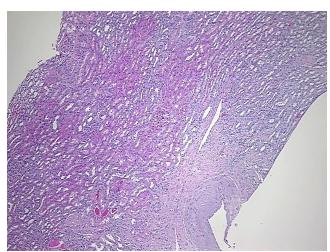

elvis, transitional cell

**Age:** 73

**Gender:** Female

Race: White or Caucasian



**OriGene Technologies, Inc.** 9620 Medical Center Drive, Ste 200

CN: techsupport@origene.cn

Rockville, MD 20850, US Phone: +1-888-267-4436 https://www.origene.com techsupport@origene.com EU: info-de@origene.com ORÏGENE

**Tumor Grade:** AJCC G3: Poorly differentiated

Minimum Stage

Grouping:

Ш

T (Extent of Primary

Tumor):

Т3

N (Lymph node

metastasis):

N0

M (Distant metastasis): MX

**Diagnostic Test Results:** Cytokeratin, high mW ~ 34BE12 ~ CK903! by IHC, Positive; Cytokeratin 7 ~ CK7! by

IHC,Positive; CD117 ~ C-kit ~ SCFR! by IHC,Negative

Storage: Store FFPE tissue sections at +4°C.

Stability: All FFPE tissue sections are stable for 1 year from date of purchase.

## **Product images:**



4x Image





20x Image