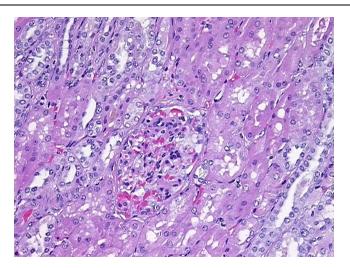

ional cell

**Age:** 73

**Gender:** Female

Race: White or Caucasian



**OriGene Technologies, Inc.** 9620 Medical Center Drive, Ste 200

CN: techsupport@origene.cn

Rockville, MD 20850, US Phone: +1-888-267-4436 https://www.origene.com techsupport@origene.com EU: info-de@origene.com ORÏGENE

**Tumor Grade:** AJCC G3: Poorly differentiated

Minimum Stage

Grouping:

Ш

T (Extent of Primary

Tumor):

Т3

N (Lymph node

metastasis):

N0

M (Distant metastasis): MX

**Diagnostic Test Results:** Cytokeratin, high mW ~ 34BE12 ~ CK903! by IHC, Positive; Cytokeratin 7 ~ CK7! by

IHC,Positive; CD117 ~ C-kit ~ SCFR! by IHC,Negative

Storage: Store FFPE tissue sections at +4°C.

Stability: All FFPE tissue sections are stable for 1 year from date of purchase.

## **Product images:**



4x Image





20x Image