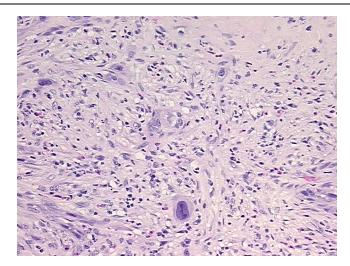

nder:** Female

Race: White or Caucasian



**OriGene Technologies, Inc.** 9620 Medical Center Drive, Ste 200

CN: techsupport@origene.cn

Rockville, MD 20850, US Phone: +1-888-267-4436 https://www.origene.com techsupport@origene.com EU: info-de@origene.com



**Tumor Grade:** AJCC G3: Poorly differentiated

Minimum Stage

**Grouping:** 

Ш

T (Extent of Primary

Tumor):

T3

NI (I come on le

N (Lymph node metastasis):

N0

M (Distant metastasis): MX

IVIA

**Diagnostic Test Results:** 

Cytokeratin, high mW ~ 34BE12 ~ CK903! by IHC,Positive; Cytokeratin 7 ~ CK7! by

IHC, Positive; CD117 ~ C-kit ~ SCFR! by IHC, Negative

Storage: Store FFPE tissue sections at +4°C.

**Stability:** All FFPE tissue sections are stable for 1 year from date of purchase.

## **Product images:**



4x Image





20x Image