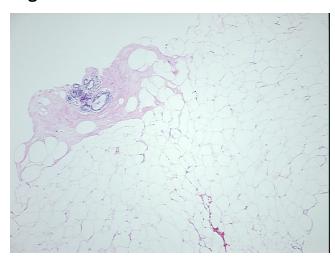

es, Inc.

9620 Medical Center Drive, Ste 200 Rockville, MD 20850, US Phone: +1-888-267-4436 https://www.origene.com techsupport@origene.com EU: info-de@origene.com CN: techsupport@origene.cn



5% epithelium, 95% fibrofatty stroma

Adenocarcinoma of breast, ductal



**Tumor Grade:** NSABP Grade: Nuclear 2 of 3 & Histologic 3 of 3

Minimum Stage

Grouping:

- 1

T (Extent of Primary

Tumor):

T1c

N (Lymph node

metastasis):

N0

M (Distant metastasis): MX

Diagnostic Test Results: Proliferation index ~ PI,High; Progesterone receptor ~ PR! by IHC,Positive; Estrogen receptor

~ ER! by IHC, Positive; HER2 ~ ERBB2 ~ Neu! by IHC, Negative

Storage: Store FFPE tissue sections at +4°C.

**Stability:** All FFPE tissue sections are stable for 1 year from date of purchase.

## **Product images:**



4x Image





20x Image