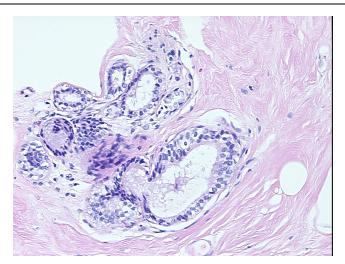

Medical Center Drive, Ste 200 Rockville, MD 20850, US Phone: +1-888-267-4436 https://www.origene.com techsupport@origene.com EU: info-de@origene.com CN: techsupport@origene.cn



5% epithelium, 95% fibrofatty stroma

Adenocarcinoma of breast, ductal



**Tumor Grade:** NSABP Grade: Nuclear 2 of 3 & Histologic 3 of 3

Minimum Stage

Grouping:

- 1

T (Extent of Primary

Tumor):

T1c

N (Lymph node

metastasis):

N0

M (Distant metastasis): MX

Diagnostic Test Results: Proliferation index ~ PI,High; Progesterone receptor ~ PR! by IHC,Positive; Estrogen receptor

~ ER! by IHC, Positive; HER2 ~ ERBB2 ~ Neu! by IHC, Negative

Storage: Store FFPE tissue sections at +4°C.

**Stability:** All FFPE tissue sections are stable for 1 year from date of purchase.

## **Product images:**



4x Image





20x Image