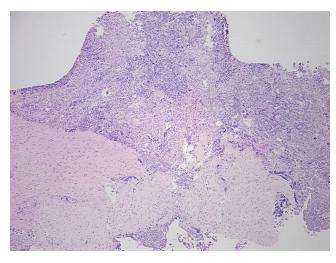

0%

Necrosis: 0%

Pathology Verification notes from H&E review:

Tumor Stroma (Cellular): smooth muscle cells

CASE Diagnosis (from medical center path

report):

Adenocarcinoma of ovary, serous, metastatic

**Age:** 45

**Gender:** Female

Race: White or Caucasian



**OriGene Technologies, Inc.** 9620 Medical Center Drive, Ste 200

CN: techsupport@origene.cn

Rockville, MD 20850, US Phone: +1-888-267-4436 https://www.origene.com techsupport@origene.com EU: info-de@origene.com



**Tumor Grade:** Not Reported

Minimum Stage

IV

**Grouping:** 

T (Extent of Primary T3c

Tumor):

N (Lymph node

metastasis):

N1

M (Distant metastasis): M1

Storage: Store FFPE tissue sections at +4°C.

Stability: All FFPE tissue sections are stable for 1 year from date of purchase.

## **Product images:**



4x Image



20x Image