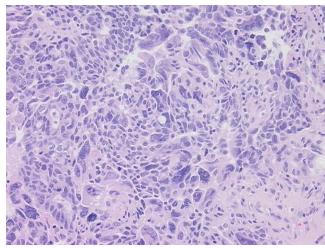

: 0%

Pathology Verification notes from H&E review:

Tumor Stroma (Cellular): smooth muscle cells

CASE Diagnosis (from medical center path

report):

Adenocarcinoma of ovary, serous, metastatic

**Age:** 45

**Gender:** Female

Race: White or Caucasian



**OriGene Technologies, Inc.** 9620 Medical Center Drive, Ste 200

CN: techsupport@origene.cn

Rockville, MD 20850, US Phone: +1-888-267-4436 https://www.origene.com techsupport@origene.com EU: info-de@origene.com



**Tumor Grade:** Not Reported

Minimum Stage

IV

**Grouping:** 

T (Extent of Primary T3c

Tumor):

N (Lymph node

metastasis):

N1

M (Distant metastasis): M1

Storage: Store FFPE tissue sections at +4°C.

Stability: All FFPE tissue sections are stable for 1 year from date of purchase.

## **Product images:**



4x Image



20x Image