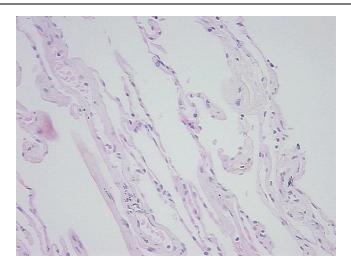

ical center path

report):

Adenocarcinoma of lung

85 Age:

Gender: **Female** 

Race: White or Caucasian



OriGene Technologies, Inc. 9620 Medical Center Drive, Ste 200

CN: techsupport@origene.cn

Rockville, MD 20850, US Phone: +1-888-267-4436 https://www.origene.com techsupport@origene.com EU: info-de@origene.com

**Tumor Grade:** 

AJCC G1: Well differentiated

Minimum Stage

**Grouping:** 

ΙB

T (Extent of Primary

Tumor):

T2

N (Lymph node metastasis):

N0

M (Distant metastasis): MX

**Diagnostic Test Results:** ERBB1 ~ EGFR ~ Epidermal growth factor receptor! by IHC,Negative; HER2 ~ ERBB2 ~ Neu! by

IHC, Negative

Storage: Store FFPE tissue sections at +4°C.

Stability: All FFPE tissue sections are stable for 1 year from date of purchase.

## **Product images:**



4x Image





20x Image