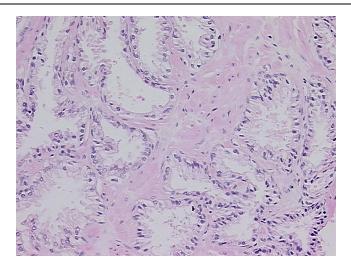

review:

30% epithelium, 70% fibromuscular stroma

**CASE Diagnosis (from** medical center path

report):

Adenocarcinoma of prostate

53 Age: Gender: Male

Race: White or Caucasian



OriGene Technologies, Inc. 9620 Medical Center Drive, Ste 200

CN: techsupport@origene.cn

Rockville, MD 20850, US Phone: +1-888-267-4436 https://www.origene.com techsupport@origene.com EU: info-de@origene.com



**Tumor Grade:** Gleason Score: 3+3=6/10

Minimum Stage

Grouping:

Ш

T (Extent of Primary

Tumor):

T2a

N (Lymph node

NX

metastasis):

M (Distant metastasis): MX

**Diagnostic Test Results:** HER2 ~ ERBB2 ~ Neu! by IHC, Negative

Storage: Store FFPE tissue sections at +4°C.

Stability: All FFPE tissue sections are stable for 1 year from date of purchase.

## **Product images:**



4x Image





20x Image