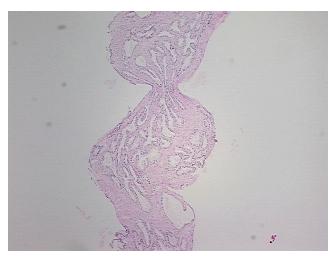

notes from H&E review:

30% epithelium, 70% fibromuscular stroma

**CASE Diagnosis (from** medical center path

report):

Adenocarcinoma of prostate

53 Age: Gender: Male

Race: White or Caucasian



OriGene Technologies, Inc. 9620 Medical Center Drive, Ste 200

CN: techsupport@origene.cn

Rockville, MD 20850, US Phone: +1-888-267-4436 https://www.origene.com techsupport@origene.com EU: info-de@origene.com



**Tumor Grade:** Gleason Score: 3+3=6/10

Minimum Stage

Grouping:

Ш

T (Extent of Primary

Tumor):

T2a

N (Lymph node

NX

metastasis):

M (Distant metastasis): MX

**Diagnostic Test Results:** HER2 ~ ERBB2 ~ Neu! by IHC, Negative

Storage: Store FFPE tissue sections at +4°C.

Stability: All FFPE tissue sections are stable for 1 year from date of purchase.

## **Product images:**



4x Image





20x Image