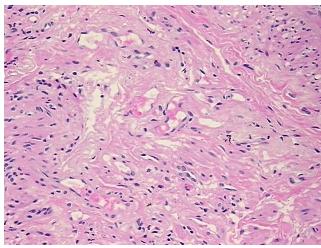

rcellular

Stroma:

Necrosis: 0%

Pathology Verification no normal architecture

notes from H&E review:

CASE Diagnosis (from medical center path

report):

er patri

0%

0%

Age: 68
Gender: Male

Race: White or Caucasian

OriGene Technologies, Inc.

9620 Medical Center Drive, Ste 200 Rockville, MD 20850, US Phone: +1-888-267-4436 https://www.origene.com techsupport@origene.com EU: info-de@origene.com CN: techsupport@origene.cn



Carcinoma of lung, squamous cell



Tumor Grade: Not Reported

Minimum Stage

ΙA

**Grouping:** 

T (Extent of Primary T1

Tumor):

N (Lymph node

metastasis):

N0

M (Distant metastasis): MX

**Storage:** Store FFPE tissue sections at +4°C.

**Stability:** All FFPE tissue sections are stable for 1 year from date of purchase.

## **Product images:**



4x Image



20x Image