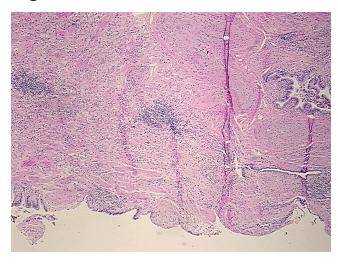

Tumor Hypercellular

Stroma:

Necrosis: 0%

Pathology Verification no normal architecture

notes from H&E review:

CASE Diagnosis (from medical center path

report):

er patri

0%

0%

Age: 68
Gender: Male

Race: White or Caucasian

OriGene Technologies, Inc.

9620 Medical Center Drive, Ste 200 Rockville, MD 20850, US Phone: +1-888-267-4436 https://www.origene.com techsupport@origene.com EU: info-de@origene.com CN: techsupport@origene.cn



Carcinoma of lung, squamous cell



Tumor Grade: Not Reported

Minimum Stage

ΙA

**Grouping:** 

T (Extent of Primary T1

Tumor):

N (Lymph node

metastasis):

N0

M (Distant metastasis): MX

**Storage:** Store FFPE tissue sections at +4°C.

**Stability:** All FFPE tissue sections are stable for 1 year from date of purchase.

## **Product images:**



4x Image



20x Image