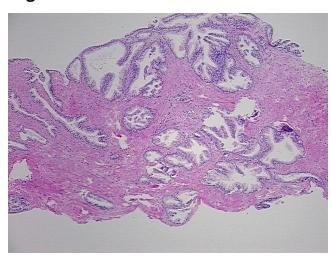

nocarcinoma of prostate

43 Age: Gender: Male

Race: Black or African American



OriGene Technologies, Inc. 9620 Medical Center Drive, Ste 200

CN: techsupport@origene.cn

Rockville, MD 20850, US Phone: +1-888-267-4436 https://www.origene.com techsupport@origene.com EU: info-de@origene.com



**Tumor Grade:** Gleason Score: 3+4=7/10

Minimum Stage

Grouping:

Ш

T (Extent of Primary

Tumor):

T2c

N (Lymph node metastasis):

N0

M (Distant metastasis):

MX

**Diagnostic Test Results:** 

Proliferation index ~ PI,Moderate; ERBB1 ~ EGFR ~ Epidermal growth factor receptor! by

IHC, Negative; HER2 ~ ERBB2 ~ Neu! by IHC, Not overexpressed

Storage: Store FFPE tissue sections at +4°C.

**Stability:** All FFPE tissue sections are stable for 1 year from date of purchase.

## **Product images:**



4x Image





20x Image