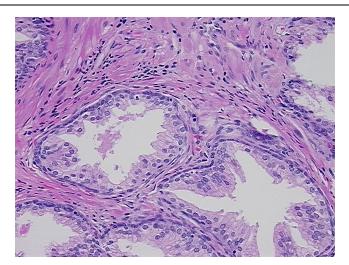

prostate

43 Age: Gender: Male

Race: Black or African American



OriGene Technologies, Inc. 9620 Medical Center Drive, Ste 200

CN: techsupport@origene.cn

Rockville, MD 20850, US Phone: +1-888-267-4436 https://www.origene.com techsupport@origene.com EU: info-de@origene.com



**Tumor Grade:** Gleason Score: 3+4=7/10

Minimum Stage

Grouping:

Ш

T (Extent of Primary

Tumor):

T2c

N (Lymph node metastasis):

N0

M (Distant metastasis):

MX

**Diagnostic Test Results:** 

Proliferation index ~ PI,Moderate; ERBB1 ~ EGFR ~ Epidermal growth factor receptor! by

IHC, Negative; HER2 ~ ERBB2 ~ Neu! by IHC, Not overexpressed

Storage: Store FFPE tissue sections at +4°C.

**Stability:** All FFPE tissue sections are stable for 1 year from date of purchase.

## **Product images:**



4x Image





20x Image