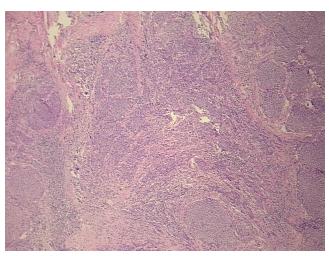

## **Product images:**

4x Image

20x Image

Tissue of Origin: Cervix

Site of Finding: Cervix

Appearance: T

Sample Diagnosis (from Pathology Verification):

Carcinoma of cervix, squamous cell, large cell, non-keratinizing

Normal: 10%

Lesional: 0%

Tumor: 80%

CASE Diagnosis (from

medical center path

report):

Carcinoma of cervix, squamous cell, large cell, non-keratinizing

**Age:** 37

**Gender:** Female

Race: White or Caucasian

Tumor Grade: Not Reported