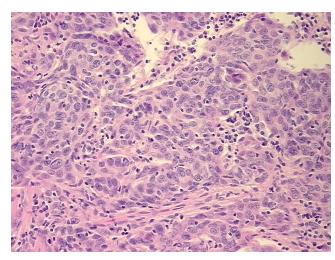

## **Product images:**

4x Image

20x Image

Tissue of Origin: Cervix

Site of Finding: Cervix

Appearance: T

Sample Diagnosis (from Pathology Verification):

Carcinoma of cervix, squamous cell, large cell, non-keratinizing

Normal: 10%

Lesional: 0%

Tumor: 80%

CASE Diagnosis (from

medical center path

report):

Carcinoma of cervix, squamous cell, large cell, non-keratinizing

**Age:** 37

**Gender:** Female

Race: White or Caucasian

Tumor Grade: Not Reported