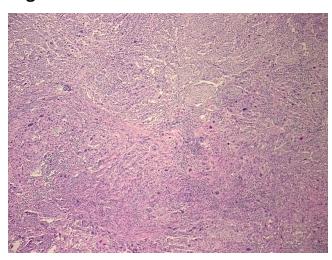

/Acellular

Stroma:

5%

Cervix

**Tumor Hypercellular** 

Stroma:

5%

0% **Necrosis:** 

**CASE Diagnosis (from** 

medical center path

report):

Carcinoma of cervix, squamous cell, large cell, non-keratinizing

37 Age:

Gender: **Female** 

Race: White or Caucasian

**Tumor Grade:** Not Reported



OriGene Technologies, Inc. 9620 Medical Center Drive, Ste 200

CN: techsupport@origene.cn

Rockville, MD 20850, US Phone: +1-888-267-4436 https://www.origene.com techsupport@origene.com EU: info-de@origene.com



Minimum Stage Grouping:

IB2

T1b2

T (Extent of Primary

Tumor):

N (Lymph node N0

metastasis):

M (Distant metastasis): MX

Storage: Store FFPE tissue sections at +4°C.

**Stability:** All FFPE tissue sections are stable for 1 year from date of purchase.

## **Product images:**



4x Image



20x Image