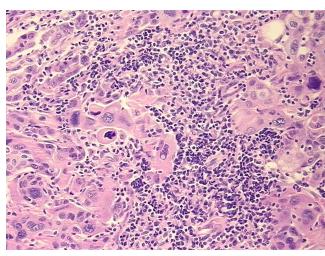

Stroma:

5%

Cervix

**Tumor Hypercellular** 

Stroma:

5%

0% **Necrosis:** 

**CASE Diagnosis (from** 

medical center path

report):

Carcinoma of cervix, squamous cell, large cell, non-keratinizing

37 Age:

Gender: **Female** 

Race: White or Caucasian

**Tumor Grade:** Not Reported



OriGene Technologies, Inc. 9620 Medical Center Drive, Ste 200

CN: techsupport@origene.cn

Rockville, MD 20850, US Phone: +1-888-267-4436 https://www.origene.com techsupport@origene.com EU: info-de@origene.com



Minimum Stage Grouping:

IB2

T1b2

T (Extent of Primary

Tumor):

N (Lymph node N0

metastasis):

M (Distant metastasis): MX

Storage: Store FFPE tissue sections at +4°C.

**Stability:** All FFPE tissue sections are stable for 1 year from date of purchase.

## **Product images:**



4x Image



20x Image