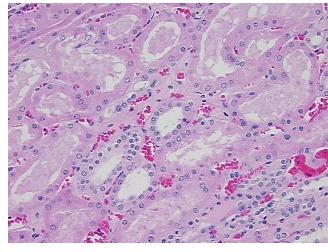

ification 50% cortex, 50% medulla

0%

notes from H&E review:

CASE Diagnosis (from medical center path

report):

Carcinoma of renal pelvis, papillary transitional cell

**Age:** 72

**Gender:** Female

Race: White or Caucasian



**OriGene Technologies, Inc.** 9620 Medical Center Drive, Ste 200

CN: techsupport@origene.cn

Rockville, MD 20850, US Phone: +1-888-267-4436 https://www.origene.com techsupport@origene.com EU: info-de@origene.com



**Tumor Grade:** AJCC G2: Moderately differentiated

Minimum Stage

Grouping:

0a

T (Extent of Primary

Tumor):

Ta

N (Lymph node

NX

metastasis):

M (Distant metastasis): MX

**Storage:** Store FFPE tissue sections at +4°C.

**Stability:** All FFPE tissue sections are stable for 1 year from date of purchase.

## **Product images:**



4x Image



20x Image