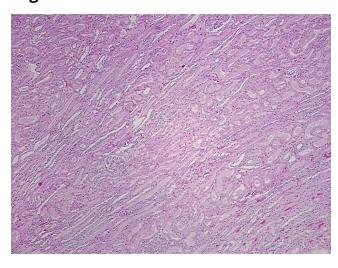

athology Verification 50% cortex, 50% medulla

0%

notes from H&E review:

CASE Diagnosis (from medical center path

report):

Carcinoma of renal pelvis, papillary transitional cell

**Age:** 72

**Gender:** Female

Race: White or Caucasian



**OriGene Technologies, Inc.** 9620 Medical Center Drive, Ste 200

CN: techsupport@origene.cn

Rockville, MD 20850, US Phone: +1-888-267-4436 https://www.origene.com techsupport@origene.com EU: info-de@origene.com



**Tumor Grade:** AJCC G2: Moderately differentiated

Minimum Stage

Grouping:

0a

T (Extent of Primary

Tumor):

Ta

N (Lymph node

NX

metastasis):

M (Distant metastasis): MX

**Storage:** Store FFPE tissue sections at +4°C.

**Stability:** All FFPE tissue sections are stable for 1 year from date of purchase.

## **Product images:**



4x Image



20x Image