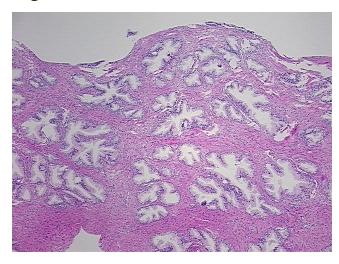

rcellular** 

Stroma:

0%

Necrosis: 0%

Pathology Verification

notes from H&E review:

CASE Diagnosis (from medical center path

report):

Adenocarcinoma of prostate

60% epithelium, 40% fibromuscular stroma

Age: 66
Gender: Male

Race: White or Caucasian

**OriGene Technologies, Inc.** 9620 Medical Center Drive, Ste 200

CN: techsupport@origene.cn

Rockville, MD 20850, US Phone: +1-888-267-4436 https://www.origene.com techsupport@origene.com EU: info-de@origene.com



**Tumor Grade:** Gleason Score: 3+4=7/10

Minimum Stage

**Grouping:** 

Ш

T (Extent of Primary ТЗа

Tumor):

N (Lymph node

NX

metastasis):

M (Distant metastasis): MX

Store FFPE tissue sections at +4°C. Storage:

Stability: All FFPE tissue sections are stable for 1 year from date of purchase.

## **Product images:**



4x Image



20x Image