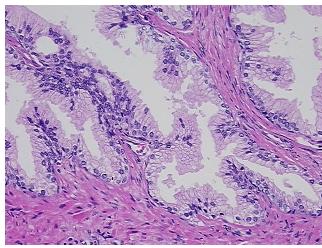

Stroma:

0%

Necrosis: 0%

Pathology Verification

notes from H&E review:

CASE Diagnosis (from medical center path

report):

Adenocarcinoma of prostate

60% epithelium, 40% fibromuscular stroma

Age: 66
Gender: Male

Race: White or Caucasian

**OriGene Technologies, Inc.** 9620 Medical Center Drive, Ste 200

CN: techsupport@origene.cn

Rockville, MD 20850, US Phone: +1-888-267-4436 https://www.origene.com techsupport@origene.com EU: info-de@origene.com



**Tumor Grade:** Gleason Score: 3+4=7/10

Minimum Stage

**Grouping:** 

Ш

T (Extent of Primary ТЗа

Tumor):

N (Lymph node

NX

metastasis):

M (Distant metastasis): MX

Store FFPE tissue sections at +4°C. Storage:

Stability: All FFPE tissue sections are stable for 1 year from date of purchase.

## **Product images:**



4x Image



20x Image