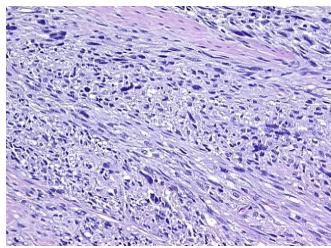

n):

Leiomyosarcoma

Leiomyosarcoma

Normal: 20%

Lesional: 0%

80% Tumor:

Tumor Hypo/Acellular

Stroma:

**Tumor Hypercellular** 0%

0%

Stroma:

0% **Necrosis:** 

**CASE Diagnosis (from** 

medical center path

report):

Age:

50

Gender: **Female** 

Race: White or Caucasian

**Tumor Grade:** Not Reported



9620 Medical Center Drive, Ste 200 Rockville, MD 20850, US Phone: +1-888-267-4436 https://www.origene.com techsupport@origene.com EU: info-de@origene.com CN: techsupport@origene.cn





Minimum Stage Grouping:

ΙΙΒ

T (Extent of Primary

Tumor):

N (Lymph node

NX

T2b

metastasis):

M (Distant metastasis): MX

**Storage:** Store FFPE tissue sections at +4°C.

**Stability:** All FFPE tissue sections are stable for 1 year from date of purchase.

## **Product images:**



4x Image



20x Image