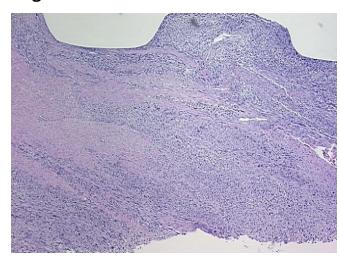

Verification):

Leiomyosarcoma

Leiomyosarcoma

Normal: 20%

Lesional: 0%

80% Tumor:

Tumor Hypo/Acellular

Stroma:

**Tumor Hypercellular** 0%

0%

Stroma:

0% **Necrosis:** 

**CASE Diagnosis (from** 

medical center path

report):

Age:

50

Gender: **Female** 

Race: White or Caucasian

**Tumor Grade:** Not Reported



9620 Medical Center Drive, Ste 200 Rockville, MD 20850, US Phone: +1-888-267-4436 https://www.origene.com techsupport@origene.com EU: info-de@origene.com CN: techsupport@origene.cn





Minimum Stage Grouping:

ΙΙΒ

T (Extent of Primary

Tumor):

N (Lymph node

NX

T2b

metastasis):

M (Distant metastasis): MX

**Storage:** Store FFPE tissue sections at +4°C.

**Stability:** All FFPE tissue sections are stable for 1 year from date of purchase.

## **Product images:**



4x Image



20x Image