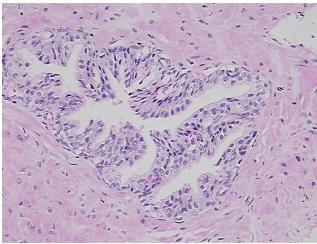

0%

**Necrosis:** 

**Pathology Verification** 

notes from H&E review:

**CASE Diagnosis (from** medical center path

report):

Adenocarcinoma of prostate

40% epithelium, 60% fibromuscular stroma

54 Age: Gender: Male

Race: White or Caucasian



OriGene Technologies, Inc. 9620 Medical Center Drive, Ste 200

CN: techsupport@origene.cn

Rockville, MD 20850, US Phone: +1-888-267-4436 https://www.origene.com techsupport@origene.com EU: info-de@origene.com



**Tumor Grade:** Gleason Score: 3+2=5/10

Minimum Stage

T (Extent of Primary

**Grouping:** 

Tumor):

N (Lymph node

metastasis):

NX

Ш

T2c

M (Distant metastasis): MX

Storage: Store FFPE tissue sections at +4°C.

All FFPE tissue sections are stable for 1 year from date of purchase. Stability:

## **Product images:**



4x Image



20x Image