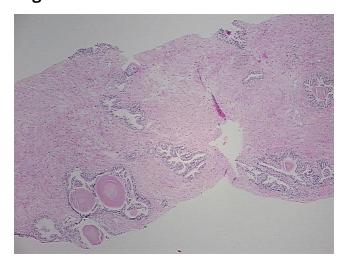

Stroma:

0%

0%

**Necrosis:** 

**Pathology Verification** 

notes from H&E review:

**CASE Diagnosis (from** medical center path

report):

Adenocarcinoma of prostate

40% epithelium, 60% fibromuscular stroma

54 Age: Gender: Male

Race: White or Caucasian



OriGene Technologies, Inc. 9620 Medical Center Drive, Ste 200

CN: techsupport@origene.cn

Rockville, MD 20850, US Phone: +1-888-267-4436 https://www.origene.com techsupport@origene.com EU: info-de@origene.com



**Tumor Grade:** Gleason Score: 3+2=5/10

Minimum Stage

T (Extent of Primary

**Grouping:** 

Tumor):

N (Lymph node

metastasis):

NX

Ш

T2c

M (Distant metastasis): MX

Storage: Store FFPE tissue sections at +4°C.

All FFPE tissue sections are stable for 1 year from date of purchase. Stability:

## **Product images:**



4x Image



20x Image