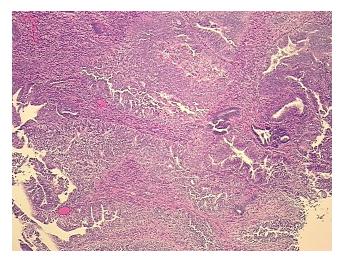

trium, endometrioid, squamous features, focal

0% Normal:

Lesional: 50%

40% Tumor:

Tumor Hypo/Acellular

Stroma:

0%

**Tumor Hypercellular** 

Stroma:

10%

**Necrosis:** 

0%

**Pathology Verification** 

notes from H&E review:

**CASE Diagnosis (from** medical center path

report):

Adenocarcinoma of endometrium, endometrioid, squamous features, focal

38 Age:

Gender: **Female** 

White or Caucasian Race:



No normal architecture in lesional component



Tumor Grade: FIGO G1: Well differentiated

Minimum Stage

ΙA

**Grouping:** 

T (Extent of Primary T1a

Tumor):

N (Lymph node NX

metastasis):

M (Distant metastasis): MX

**Storage:** Store FFPE tissue sections at +4°C.

**Stability:** All FFPE tissue sections are stable for 1 year from date of purchase.

## **Product images:**



4x Image



20x Image