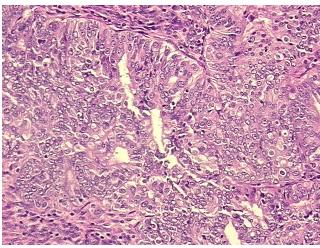

etrioid, squamous features, focal

0% Normal:

Lesional: 50%

40% Tumor:

Tumor Hypo/Acellular

Stroma:

0%

**Tumor Hypercellular** 

Stroma:

10%

**Necrosis:** 

0%

**Pathology Verification** 

notes from H&E review:

**CASE Diagnosis (from** medical center path

report):

Adenocarcinoma of endometrium, endometrioid, squamous features, focal

38 Age:

Gender: **Female** 

White or Caucasian Race:



No normal architecture in lesional component



Tumor Grade: FIGO G1: Well differentiated

Minimum Stage

ΙA

**Grouping:** 

T (Extent of Primary T1a

Tumor):

N (Lymph node NX

metastasis):

M (Distant metastasis): MX

**Storage:** Store FFPE tissue sections at +4°C.

**Stability:** All FFPE tissue sections are stable for 1 year from date of purchase.

## **Product images:**



4x Image



20x Image