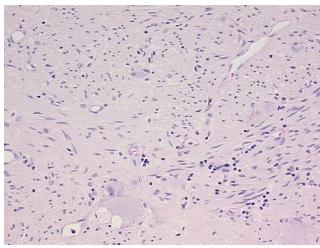

&E review:

Tumor Stroma (Cellular): Inflammatory cells; Inflammation: Mild Lymphoid infiltrate

CASE Diagnosis (from medical center path

report):

Ganglioneuroma

Age: 34
Gender: Male

Race: White or Caucasian



**OriGene Technologies, Inc.** 9620 Medical Center Drive, Ste 200

CN: techsupport@origene.cn

Rockville, MD 20850, US Phone: +1-888-267-4436 https://www.origene.com techsupport@origene.com EU: info-de@origene.com



Tumor Grade: Not Reported

Minimum Stage

Not Reported

**Grouping:** 

T (Extent of Primary

Tumor):

Not Reported

N (Lymph node metastasis):

Not Reported

M (Distant metastasis):

: Not Reported

Storage: Store FFPE tissue sections at +4°C.

**Stability:** All FFPE tissue sections are stable for 1 year from date of purchase.

## **Product images:**



4x Image



20x Image