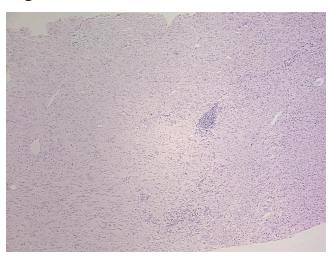

notes from H&E review:

Tumor Stroma (Cellular): Inflammatory cells; Inflammation: Mild Lymphoid infiltrate

CASE Diagnosis (from medical center path

report):

Ganglioneuroma

Age: 34
Gender: Male

Race: White or Caucasian



**OriGene Technologies, Inc.** 9620 Medical Center Drive, Ste 200

CN: techsupport@origene.cn

Rockville, MD 20850, US Phone: +1-888-267-4436 https://www.origene.com techsupport@origene.com EU: info-de@origene.com



Tumor Grade: Not Reported

Minimum Stage

Not Reported

**Grouping:** 

T (Extent of Primary

Tumor):

Not Reported

N (Lymph node metastasis):

Not Reported

M (Distant metastasis):

: Not Reported

Storage: Store FFPE tissue sections at +4°C.

**Stability:** All FFPE tissue sections are stable for 1 year from date of purchase.

## **Product images:**



4x Image



20x Image