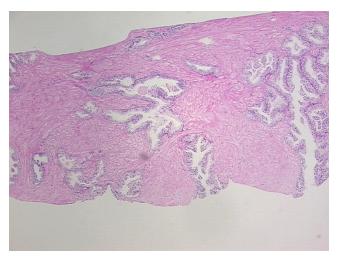

* Stroma:

0% **Necrosis:** 

**Pathology Verification** 

notes from H&E review:

30% epithelium, 70% fibromuscular stroma

**CASE Diagnosis (from** medical center path

report):

Adenocarcinoma of prostate

63 Age: Gender: Male

Race: White or Caucasian



OriGene Technologies, Inc. 9620 Medical Center Drive, Ste 200

CN: techsupport@origene.cn

Rockville, MD 20850, US Phone: +1-888-267-4436 https://www.origene.com techsupport@origene.com EU: info-de@origene.com



**Tumor Grade:** Gleason Score: 3+5=8/10

Minimum Stage

Grouping:

Ш

T (Extent of Primary

Tumor):

T2c

N (Lymph node

NX

metastasis):

M (Distant metastasis): MX

**Storage:** Store FFPE tissue sections at +4°C.

**Stability:** All FFPE tissue sections are stable for 1 year from date of purchase.

## **Product images:**



4x Image



20x Image