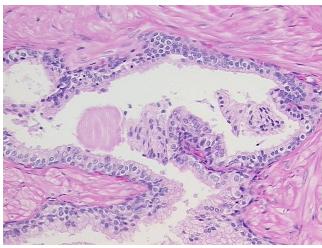

% **Necrosis:** 

**Pathology Verification** 

notes from H&E review:

30% epithelium, 70% fibromuscular stroma

**CASE Diagnosis (from** medical center path

report):

Adenocarcinoma of prostate

63 Age: Gender: Male

Race: White or Caucasian



OriGene Technologies, Inc. 9620 Medical Center Drive, Ste 200

CN: techsupport@origene.cn

Rockville, MD 20850, US Phone: +1-888-267-4436 https://www.origene.com techsupport@origene.com EU: info-de@origene.com



**Tumor Grade:** Gleason Score: 3+5=8/10

Minimum Stage

Grouping:

Ш

T (Extent of Primary

Tumor):

T2c

N (Lymph node

NX

metastasis):

M (Distant metastasis): MX

**Storage:** Store FFPE tissue sections at +4°C.

**Stability:** All FFPE tissue sections are stable for 1 year from date of purchase.

## **Product images:**



4x Image



20x Image