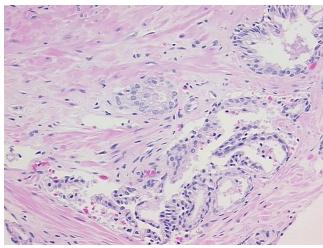

0%

**Necrosis:** 

**Pathology Verification** 

notes from H&E review:

**CASE Diagnosis (from** medical center path

report):

Adenocarcinoma of prostate

40% epithelium, 60% fibromuscular stroma

63 Age: Gender: Male

Race: White or Caucasian

OriGene Technologies, Inc. 9620 Medical Center Drive, Ste 200

CN: techsupport@origene.cn

Rockville, MD 20850, US Phone: +1-888-267-4436 https://www.origene.com techsupport@origene.com EU: info-de@origene.com



**Tumor Grade:** Gleason Score: 3+5=8/10

Minimum Stage

Grouping:

Ш

T (Extent of Primary

Tumor):

T2c

N (Lymph node

NX

metastasis):

M (Distant metastasis): MX

**Storage:** Store FFPE tissue sections at +4°C.

**Stability:** All FFPE tissue sections are stable for 1 year from date of purchase.

## **Product images:**



4x Image



20x Image