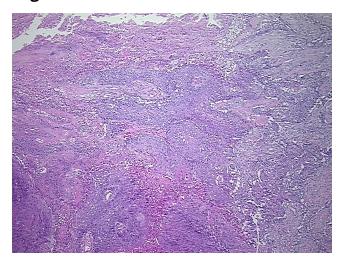

sis: 25%

Pathology Verification

notes from H&E review:

CASE Diagnosis (from

medical center path report):

Carcinoma of lung, squamous cell

tumor invading chest wall by direct extension

**Age:** 44

Gender: Male

Race: White or Caucasian



**OriGene Technologies, Inc.** 9620 Medical Center Drive, Ste 200

CN: techsupport@origene.cn

Rockville, MD 20850, US Phone: +1-888-267-4436 https://www.origene.com techsupport@origene.com EU: info-de@origene.com



**Tumor Grade:** AJCC G2: Moderately differentiated

Minimum Stage

**Grouping:** 

IIB

T (Extent of Primary

Т3

Tumor):

N (Lymph node

N0

metastasis):

M (Distant metastasis): MX

Storage: Store FFPE tissue sections at +4°C.

Stability: All FFPE tissue sections are stable for 1 year from date of purchase.

## **Product images:**



4x Image



20x Image