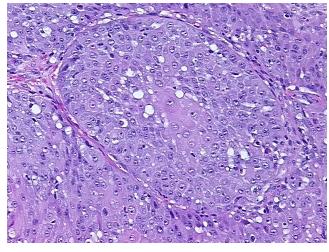

thology Verification

notes from H&E review:

CASE Diagnosis (from

medical center path report):

Carcinoma of lung, squamous cell

tumor invading chest wall by direct extension

**Age:** 44

Gender: Male

Race: White or Caucasian



**OriGene Technologies, Inc.** 9620 Medical Center Drive, Ste 200

CN: techsupport@origene.cn

Rockville, MD 20850, US Phone: +1-888-267-4436 https://www.origene.com techsupport@origene.com EU: info-de@origene.com



**Tumor Grade:** AJCC G2: Moderately differentiated

Minimum Stage

**Grouping:** 

IIB

T (Extent of Primary

Т3

Tumor):

N (Lymph node

N0

metastasis):

M (Distant metastasis): MX

Storage: Store FFPE tissue sections at +4°C.

Stability: All FFPE tissue sections are stable for 1 year from date of purchase.

## **Product images:**



4x Image



20x Image