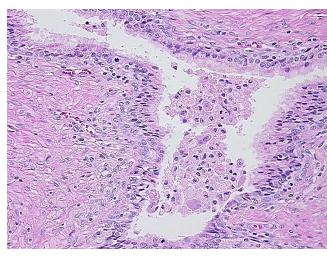

lar

Stroma:

Necrosis: 0%

Pathology Verification

notes from H&E review:

CASE Diagnosis (from medical center path

report):

Adenocarcinoma of prostate

30% epithelium, 70% fibromuscular stroma

Age: 67
Gender: Male

Race: White or Caucasian

OriGene Technologies, Inc.

9620 Medical Center Drive, Ste 200 Rockville, MD 20850, US Phone: +1-888-267-4436 https://www.origene.com techsupport@origene.com EU: info-de@origene.com CN: techsupport@origene.cn





**Tumor Grade:** Gleason Score: 3+3=6/10

Minimum Stage

Grouping:

Ш

T (Extent of Primary

Tumor):

T2c

N (Lymph node

N0

metastasis):

M (Distant metastasis): MX

**Storage:** Store FFPE tissue sections at +4°C.

**Stability:** All FFPE tissue sections are stable for 1 year from date of purchase.

## **Product images:**



4x Image



20x Image