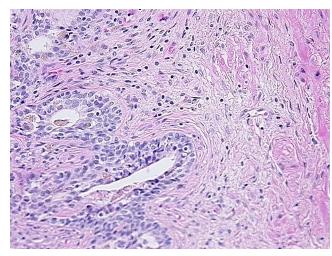

## **Product images:**

4x Image

20x Image

Appearance:

Sample Diagnosis (from Pathology Verification):

**Prostatitis** 

0% Normal: Lesional: 100% 0% Tumor: 0%

Tumor Hypo/Acellular

Stroma:

**Tumor Hypercellular** Stroma:

0%

0% **Necrosis:** 

**Pathology Verification** 

notes from H&E review:

**CASE Diagnosis (from** medical center path

report):

Adenocarcinoma of prostate

30% epithelium, 70% fibromuscular stroma

67 Age: Gender: Male