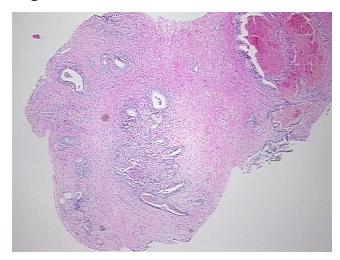

## **Product images:**

4x Image

20x Image

Appearance:

Sample Diagnosis (from Pathology Verification):

**Prostatitis** 

0% Normal: Lesional: 100% 0% Tumor: 0%

Tumor Hypo/Acellular

Stroma:

**Tumor Hypercellular** Stroma:

0%

0% **Necrosis:** 

**Pathology Verification** 

notes from H&E review:

**CASE Diagnosis (from** medical center path

report):

Adenocarcinoma of prostate

30% epithelium, 70% fibromuscular stroma

67 Age: Gender: Male