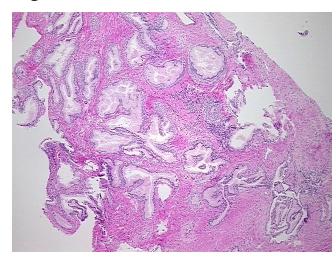

roma:

0%

0% **Necrosis:** 

**Pathology Verification** 

notes from H&E review:

**CASE Diagnosis (from** medical center path

report):

Adenocarcinoma of prostate

90% epithelium, 10% fibromuscular stroma

67 Age: Gender: Male

Race: White or Caucasian



OriGene Technologies, Inc. 9620 Medical Center Drive, Ste 200

CN: techsupport@origene.cn

Rockville, MD 20850, US Phone: +1-888-267-4436 https://www.origene.com techsupport@origene.com EU: info-de@origene.com



**Tumor Grade:** Gleason Score: 3+3=6/10

Minimum Stage

Grouping:

Ш

T (Extent of Primary

Tumor):

T2c

N (Lymph node

N0

metastasis):

M (Distant metastasis): MX

**Storage:** Store FFPE tissue sections at +4°C.

**Stability:** All FFPE tissue sections are stable for 1 year from date of purchase.

## **Product images:**



4x Image



20x Image