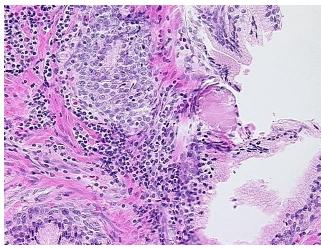

% **Necrosis:** 

**Pathology Verification** 

notes from H&E review:

**CASE Diagnosis (from** medical center path

report):

Adenocarcinoma of prostate

90% epithelium, 10% fibromuscular stroma

67 Age: Gender: Male

Race: White or Caucasian



OriGene Technologies, Inc. 9620 Medical Center Drive, Ste 200

CN: techsupport@origene.cn

Rockville, MD 20850, US Phone: +1-888-267-4436 https://www.origene.com techsupport@origene.com EU: info-de@origene.com



**Tumor Grade:** Gleason Score: 3+3=6/10

Minimum Stage

Grouping:

Ш

T (Extent of Primary

Tumor):

T2c

N (Lymph node

N0

metastasis):

M (Distant metastasis): MX

**Storage:** Store FFPE tissue sections at +4°C.

**Stability:** All FFPE tissue sections are stable for 1 year from date of purchase.

## **Product images:**



4x Image



20x Image