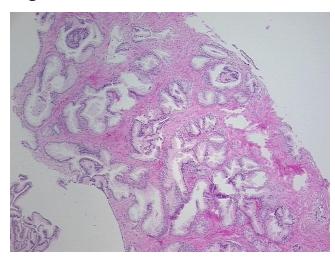

## **Product images:**

4x Image

20x Image

Tissue of Origin: Prostate Site of Finding: Prostate

Appearance:

Sample Diagnosis (from Pathology Verification):

Hyperplasia of prostate

0% Normal: Lesional: 100% 0% Tumor:

Tumor Hypo/Acellular

Stroma:

0%

**Tumor Hypercellular** 

Stroma:

0%

0% **Necrosis:** 

**Pathology Verification** 

notes from H&E review:

65% epithelium, 35% fibromuscular stroma

**CASE Diagnosis (from** medical center path