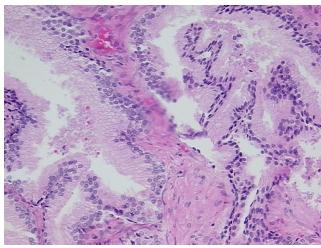

## **Product images:**

4x Image

20x Image

Tissue of Origin: Prostate Site of Finding: Prostate

Appearance:

Sample Diagnosis (from Pathology Verification):

Hyperplasia of prostate

0% Normal: Lesional: 100% 0% Tumor:

Tumor Hypo/Acellular

Stroma:

0%

**Tumor Hypercellular** 

Stroma:

0%

0% **Necrosis:** 

**Pathology Verification** 

notes from H&E review:

65% epithelium, 35% fibromuscular stroma

**CASE Diagnosis (from** medical center path