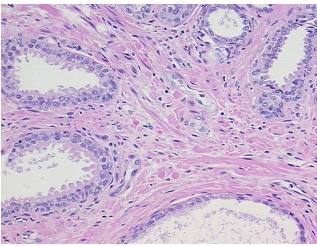

0% **Necrosis:** 

**Pathology Verification** notes from H&E review: 35% glandular epithelium, 65% fibromuscular stroma

**CASE Diagnosis (from** medical center path

report):

Adenocarcinoma of prostate

72 Age: Gender: Male

Race: White or Caucasian



OriGene Technologies, Inc. 9620 Medical Center Drive, Ste 200

CN: techsupport@origene.cn

Rockville, MD 20850, US Phone: +1-888-267-4436 https://www.origene.com techsupport@origene.com EU: info-de@origene.com



**Tumor Grade:** Gleason Score: 4+3=7/10

Minimum Stage

Grouping:

Ш

T (Extent of Primary

Tumor):

T2c

N (Lymph node

NX

metastasis):

M (Distant metastasis): MX

Storage: Store FFPE tissue sections at +4°C.

Stability: All FFPE tissue sections are stable for 1 year from date of purchase.

## **Product images:**



4x Image



20x Image