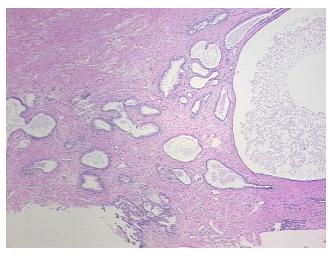

troma:

0%

0% **Necrosis:** 

**Pathology Verification** notes from H&E review: 35% glandular epithelium, 65% fibromuscular stroma

**CASE Diagnosis (from** medical center path

report):

Adenocarcinoma of prostate

72 Age: Gender: Male

Race: White or Caucasian



OriGene Technologies, Inc. 9620 Medical Center Drive, Ste 200

CN: techsupport@origene.cn

Rockville, MD 20850, US Phone: +1-888-267-4436 https://www.origene.com techsupport@origene.com EU: info-de@origene.com



**Tumor Grade:** Gleason Score: 4+3=7/10

Minimum Stage

Grouping:

Ш

T (Extent of Primary

Tumor):

T2c

N (Lymph node

NX

metastasis):

M (Distant metastasis): MX

Storage: Store FFPE tissue sections at +4°C.

Stability: All FFPE tissue sections are stable for 1 year from date of purchase.

## **Product images:**



4x Image



20x Image