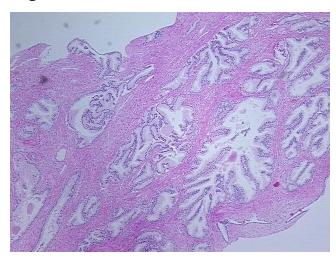

0%

**Necrosis:** 

**Pathology Verification** 

notes from H&E review:

**CASE Diagnosis (from** medical center path

report):

Adenocarcinoma of prostate

60% epithelium, 40% fibromuscular stroma

72 Age: Gender: Male

Race: White or Caucasian



OriGene Technologies, Inc. 9620 Medical Center Drive, Ste 200

CN: techsupport@origene.cn

Rockville, MD 20850, US Phone: +1-888-267-4436 https://www.origene.com techsupport@origene.com EU: info-de@origene.com



**Tumor Grade:** Gleason Score: 4+3=7/10

Minimum Stage

**Grouping:** 

- II

T (Extent of Primary

Tumor):

T2c

N (Lymph node

metastasis):

NX

M (Distant metastasis): MX

**Storage:** Store FFPE tissue sections at +4°C.

**Stability:** All FFPE tissue sections are stable for 1 year from date of purchase.

## **Product images:**



4x Image



20x Image