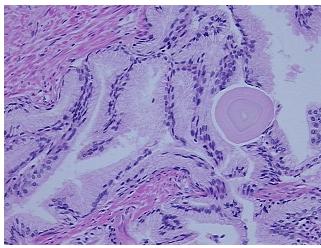

osis:** 

**Pathology Verification** 

notes from H&E review:

**CASE Diagnosis (from** medical center path

report):

Adenocarcinoma of prostate

60% epithelium, 40% fibromuscular stroma

72 Age: Gender: Male

Race: White or Caucasian



OriGene Technologies, Inc. 9620 Medical Center Drive, Ste 200

CN: techsupport@origene.cn

Rockville, MD 20850, US Phone: +1-888-267-4436 https://www.origene.com techsupport@origene.com EU: info-de@origene.com



**Tumor Grade:** Gleason Score: 4+3=7/10

Minimum Stage

**Grouping:** 

- II

T (Extent of Primary

Tumor):

T2c

N (Lymph node

metastasis):

NX

M (Distant metastasis): MX

**Storage:** Store FFPE tissue sections at +4°C.

**Stability:** All FFPE tissue sections are stable for 1 year from date of purchase.

## **Product images:**



4x Image



20x Image