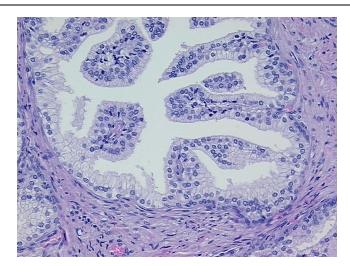

m** medical center path

report):

66 Age: Gender: Male

Race: White or Caucasian



OriGene Technologies, Inc. 9620 Medical Center Drive, Ste 200

CN: techsupport@origene.cn

Rockville, MD 20850, US Phone: +1-888-267-4436 https://www.origene.com techsupport@origene.com EU: info-de@origene.com



**Tumor Grade:** Gleason Score: 4+3=7/10

Minimum Stage

Grouping:

Ш

T (Extent of Primary

Tumor):

ТЗа

N (Lymph node

NX

metastasis):

M (Distant metastasis): MX

Diagnostic Test Results: Proliferation index ~ PI,High; ERBB1 ~ EGFR ~ Epidermal growth factor receptor! by

IHC,Negative; HER2 ~ ERBB2 ~ Neu! by IHC,Negative

**Storage:** Store FFPE tissue sections at +4°C.

**Stability:** All FFPE tissue sections are stable for 1 year from date of purchase.

## **Product images:**



4x Image





20x Image