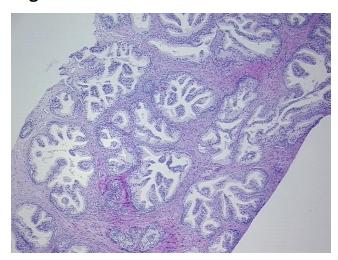

Diagnosis (from** medical center path

report):

66 Age: Gender: Male

Race: White or Caucasian



OriGene Technologies, Inc. 9620 Medical Center Drive, Ste 200

CN: techsupport@origene.cn

Rockville, MD 20850, US Phone: +1-888-267-4436 https://www.origene.com techsupport@origene.com EU: info-de@origene.com



**Tumor Grade:** Gleason Score: 4+3=7/10

Minimum Stage

Grouping:

Ш

T (Extent of Primary

Tumor):

ТЗа

N (Lymph node

NX

metastasis):

M (Distant metastasis): MX

Diagnostic Test Results: Proliferation index ~ PI,High; ERBB1 ~ EGFR ~ Epidermal growth factor receptor! by

IHC,Negative; HER2 ~ ERBB2 ~ Neu! by IHC,Negative

**Storage:** Store FFPE tissue sections at +4°C.

**Stability:** All FFPE tissue sections are stable for 1 year from date of purchase.

## **Product images:**



4x Image





20x Image