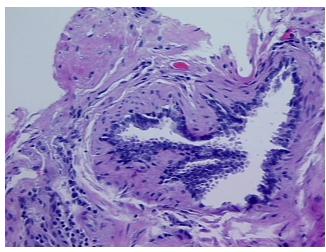

hology Verification** notes from H&E review:

**CASE Diagnosis (from** 

medical center path

report):

Adenocarcinoma of prostate

35% epithelium, 65% fibromuscular stroma with chronic inflammation

67 Age: Gender: Male

Race: White or Caucasian



OriGene Technologies, Inc. 9620 Medical Center Drive, Ste 200

CN: techsupport@origene.cn

Rockville, MD 20850, US Phone: +1-888-267-4436 https://www.origene.com techsupport@origene.com EU: info-de@origene.com



**Tumor Grade:** Gleason Score: 4+3=7/10

Minimum Stage

**Grouping:** 

Ш

T (Extent of Primary

Tumor):

T3b

N (Lymph node

N0

metastasis):

M (Distant metastasis): MX

Store FFPE tissue sections at +4°C. Storage:

Stability: All FFPE tissue sections are stable for 1 year from date of purchase.

## **Product images:**



4x Image



20x Image