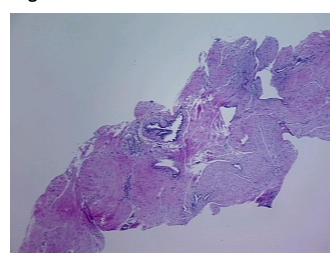

s:** 

**Pathology Verification** notes from H&E review:

**CASE Diagnosis (from** 

medical center path

report):

Adenocarcinoma of prostate

35% epithelium, 65% fibromuscular stroma with chronic inflammation

67 Age: Gender: Male

Race: White or Caucasian



OriGene Technologies, Inc. 9620 Medical Center Drive, Ste 200

CN: techsupport@origene.cn

Rockville, MD 20850, US Phone: +1-888-267-4436 https://www.origene.com techsupport@origene.com EU: info-de@origene.com



**Tumor Grade:** Gleason Score: 4+3=7/10

Minimum Stage

**Grouping:** 

Ш

T (Extent of Primary

Tumor):

T3b

N (Lymph node

N0

metastasis):

M (Distant metastasis): MX

Store FFPE tissue sections at +4°C. Storage:

Stability: All FFPE tissue sections are stable for 1 year from date of purchase.

## **Product images:**



4x Image



20x Image