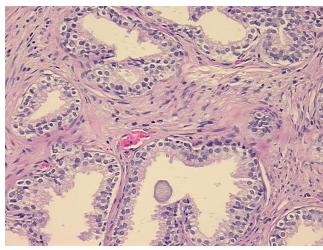

athology Verification

notes from H&E review:

CASE Diagnosis (from

medical center path

report):

Adenocarcinoma of prostate

45% epithelium, 55% fibromuscular stroma with chronic inflammation

Age: 50
Gender: Male

Race: White or Caucasian



**OriGene Technologies, Inc.** 9620 Medical Center Drive, Ste 200

CN: techsupport@origene.cn

Rockville, MD 20850, US Phone: +1-888-267-4436 https://www.origene.com techsupport@origene.com EU: info-de@origene.com



**Tumor Grade:** Gleason Score: 3+3=6/10

Minimum Stage

**Grouping:** 

T (Extent of Primary

Tumor):

N (Lymph node

NX

T2c

Ш

metastasis):

M (Distant metastasis): MX

Storage: Store FFPE tissue sections at +4°C.

All FFPE tissue sections are stable for 1 year from date of purchase. Stability:

## **Product images:**



4x Image



20x Image