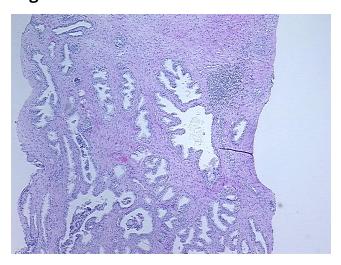

\_\_\_\_

Pathology Verification

notes from H&E review:

CASE Diagnosis (from

medical center path

report):

Adenocarcinoma of prostate

45% epithelium, 55% fibromuscular stroma with chronic inflammation

Age: 50
Gender: Male

Race: White or Caucasian



**OriGene Technologies, Inc.** 9620 Medical Center Drive, Ste 200

CN: techsupport@origene.cn

Rockville, MD 20850, US Phone: +1-888-267-4436 https://www.origene.com techsupport@origene.com EU: info-de@origene.com



**Tumor Grade:** Gleason Score: 3+3=6/10

Minimum Stage

**Grouping:** 

T (Extent of Primary

Tumor):

N (Lymph node

NX

T2c

Ш

metastasis):

M (Distant metastasis): MX

Storage: Store FFPE tissue sections at +4°C.

All FFPE tissue sections are stable for 1 year from date of purchase. Stability:

## **Product images:**



4x Image



20x Image