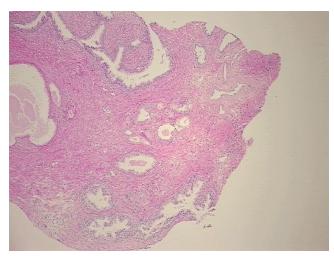

Necrosis:** 

**Pathology Verification** 

notes from H&E review:

**CASE Diagnosis (from** medical center path

report):

Adenocarcinoma of prostate

Non Tumor Structures: 40% Epithelium, 60% Fibromuscular stroma

54 Age: Gender: Male

Race: White or Caucasian

OriGene Technologies, Inc. 9620 Medical Center Drive, Ste 200

CN: techsupport@origene.cn

Rockville, MD 20850, US Phone: +1-888-267-4436 https://www.origene.com techsupport@origene.com EU: info-de@origene.com



**Tumor Grade:** Gleason Score: 3+4=7/10

Minimum Stage

**Grouping:** 

Ш

T (Extent of Primary

Tumor):

T3b

N (Lymph node metastasis):

N0

M (Distant metastasis): MX

Storage: Store FFPE tissue sections at +4°C.

Stability: All FFPE tissue sections are stable for 1 year from date of purchase.

## **Product images:**



4x Image



20x Image