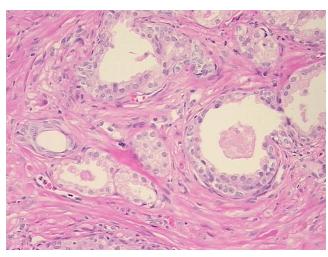

**Pathology Verification** 

notes from H&E review:

**CASE Diagnosis (from** medical center path

report):

Adenocarcinoma of prostate

Non Tumor Structures: 40% Epithelium, 60% Fibromuscular stroma

54 Age: Gender: Male

Race: White or Caucasian

OriGene Technologies, Inc. 9620 Medical Center Drive, Ste 200

CN: techsupport@origene.cn

Rockville, MD 20850, US Phone: +1-888-267-4436 https://www.origene.com techsupport@origene.com EU: info-de@origene.com



**Tumor Grade:** Gleason Score: 3+4=7/10

Minimum Stage

**Grouping:** 

Ш

T (Extent of Primary

Tumor):

T3b

N (Lymph node metastasis):

N0

M (Distant metastasis): MX

Storage: Store FFPE tissue sections at +4°C.

Stability: All FFPE tissue sections are stable for 1 year from date of purchase.

## **Product images:**



4x Image



20x Image