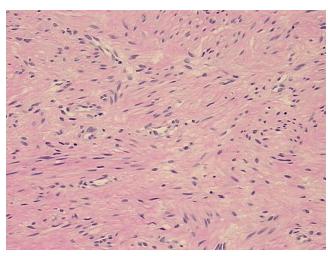

troma:

0%

0% **Necrosis:** 

**CASE Diagnosis (from** 

medical center path

report):

Leiomyoma of myometrium

46 Age:

Gender: **Female** 

Race: Black or African American

**Tumor Grade:** Not Reported



OriGene Technologies, Inc. 9620 Medical Center Drive, Ste 200

CN: techsupport@origene.cn

Rockville, MD 20850, US Phone: +1-888-267-4436 https://www.origene.com techsupport@origene.com EU: info-de@origene.com

### Tissue FFPE Sections, Myometrium - CS701984

Minimum Stage Grouping:

Not Reported

T (Extent of Primary

Tumor):

Not Reported

N (Lymph node

Not Reported

metastasis):

M (Distant metastasis): Not Reported

Storage:

Store FFPE tissue sections at +4°C.

Stability:

All FFPE tissue sections are stable for 1 year from date of purchase.

# **Product images:**



4x Image



20x Image