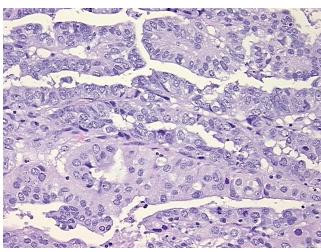

ellular

Stroma:

0%

**Tumor Hypercellular** 

Stroma:

20%

Necrosis:

0%

CASE Diagnosis (from

medical center path

report):

Adenocarcinoma of endometrium

**Age:** 78

Gender: Female

Race: Black or African American

**Tumor Grade:** FIGO G3: Poorly differentiated



**OriGene Technologies, Inc.** 9620 Medical Center Drive, Ste 200

Rockville, MD 20850, US Phone: +1-888-267-4436 https://www.origene.com techsupport@origene.com

EU: info-de@origene.com CN: techsupport@origene.cn



Minimum Stage Grouping:

IIIA

\_\_\_\_

T (Extent of Primary Tumor):

T3a

N (Lymph node

NX

metastasis):

M (Distant metastasis): MX

**Storage:** Store FFPE tissue sections at +4°C.

**Stability:** All FFPE tissue sections are stable for 1 year from date of purchase.

## **Product images:**



4x Image



20x Image