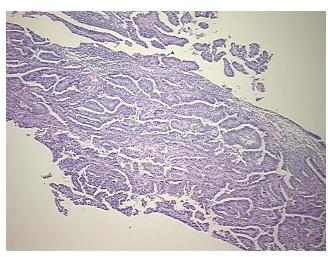

umor Hypo/Acellular

Stroma:

0%

**Tumor Hypercellular** 

Stroma:

20%

Necrosis:

0%

CASE Diagnosis (from

medical center path

report):

Adenocarcinoma of endometrium

**Age:** 78

Gender: Female

Race: Black or African American

**Tumor Grade:** FIGO G3: Poorly differentiated



**OriGene Technologies, Inc.** 9620 Medical Center Drive, Ste 200

Rockville, MD 20850, US Phone: +1-888-267-4436 https://www.origene.com techsupport@origene.com

EU: info-de@origene.com CN: techsupport@origene.cn



Minimum Stage Grouping:

IIIA

\_\_\_\_

T (Extent of Primary Tumor):

T3a

N (Lymph node

NX

metastasis):

M (Distant metastasis): MX

**Storage:** Store FFPE tissue sections at +4°C.

**Stability:** All FFPE tissue sections are stable for 1 year from date of purchase.

## **Product images:**



4x Image



20x Image