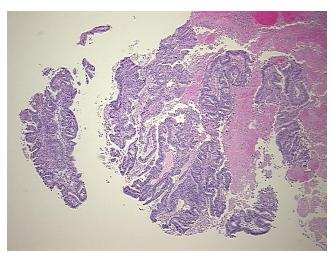

po/Acellular

Stroma:

0%

**Tumor Hypercellular** 

Stroma:

20%

Necrosis:

CASE Diagnosis (from

medical center path

report):

Adenocarcinoma of endometrium, endometrioid

**Age:** 66

Gender: Female

Race: White or Caucasian

**Tumor Grade:** FIGO G2: Moderately differentiated



**OriGene Technologies, Inc.** 9620 Medical Center Drive, Ste 200

CN: techsupport@origene.cn

Rockville, MD 20850, US Phone: +1-888-267-4436 https://www.origene.com techsupport@origene.com EU: info-de@origene.com



Minimum Stage Grouping:

ΙB

T (Extent of Primary

Tumor):

N (Lymph node

NX

T<sub>1</sub>b

metastasis):

M (Distant metastasis): MX

**Storage:** Store FFPE tissue sections at +4°C.

**Stability:** All FFPE tissue sections are stable for 1 year from date of purchase.

## **Product images:**



4x Image



20x Image