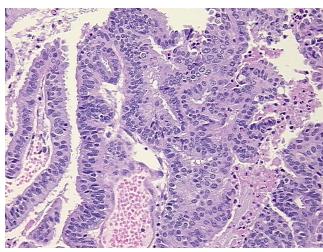

Stroma:

0%

**Tumor Hypercellular** 

Stroma:

20%

Necrosis:

CASE Diagnosis (from

medical center path

report):

Adenocarcinoma of endometrium, endometrioid

**Age:** 66

Gender: Female

Race: White or Caucasian

**Tumor Grade:** FIGO G2: Moderately differentiated



**OriGene Technologies, Inc.** 9620 Medical Center Drive, Ste 200

CN: techsupport@origene.cn

Rockville, MD 20850, US Phone: +1-888-267-4436 https://www.origene.com techsupport@origene.com EU: info-de@origene.com



Minimum Stage Grouping:

ΙB

T (Extent of Primary

Tumor):

N (Lymph node

NX

T<sub>1</sub>b

metastasis):

M (Distant metastasis): MX

**Storage:** Store FFPE tissue sections at +4°C.

**Stability:** All FFPE tissue sections are stable for 1 year from date of purchase.

## **Product images:**



4x Image



20x Image