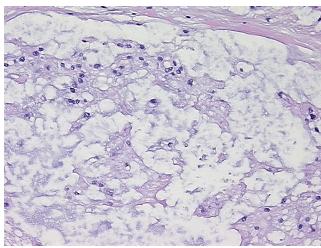

y Verification):

Normal: 0%

Lesional: 0%

Tumor: 70%

Tumor Hypo/Acellular

Stroma:

Tumor Hypercellular 30%

Stroma:

Necrosis: 0%

CASE Diagnosis (from

medical center path

report):

**Age:** 59

**Gender:** Female

Race: White or Caucasian

0%

Chordoma

Tumor Grade: Not Reported

OriGene Technologies, Inc.

9620 Medical Center Drive, Ste 200 Rockville, MD 20850, US Phone: +1-888-267-4436 https://www.origene.com techsupport@origene.com

EU: info-de@origene.com CN: techsupport@origene.cn





Minimum Stage Grouping:

ΙB

T (Extent of Primary

Tumor):

N (Lymph node

NX

T2

metastasis):

M (Distant metastasis): MX

**Storage:** Store FFPE tissue sections at +4°C.

**Stability:** All FFPE tissue sections are stable for 1 year from date of purchase.

## **Product images:**



4x Image



20x Image