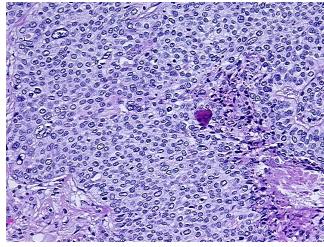

*CASE Diagnosis (from** 

medical center path

report):

41 Age:

Gender: **Female** 

Race: White or Caucasian

**Tumor Grade:** AJCC G3: Poorly differentiated

0%

OriGene Technologies, Inc.

9620 Medical Center Drive, Ste 200 Rockville, MD 20850, US Phone: +1-888-267-4436 https://www.origene.com techsupport@origene.com EU: info-de@origene.com CN: techsupport@origene.cn



Minimum Stage Grouping:

ΙB

T (Extent of Primary

Tumor):

T2

N (Lymph node

N0

metastasis):

M (Distant metastasis): MX

Diagnostic Test Results: ERBB1 ~ EGFR ~ Epidermal growth factor receptor! by IHC,Positive; HER2 ~ ERBB2 ~ Neu! by

IHC,Negative

Storage: Store FFPE tissue sections at +4°C.

**Stability:** All FFPE tissue sections are stable for 1 year from date of purchase.

## **Product images:**



4x Image



20x Image