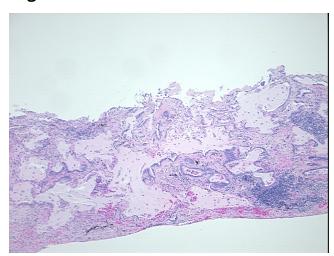

## **Product images:**

4x Image

20x Image

Sample Diagnosis (from Pathology Verification):

Pneumonitis, chronic

0% Normal: Lesional: 100% 0% Tumor: 0%

Tumor Hypo/Acellular Stroma:

**Tumor Hypercellular** 0%

Stroma:

**Necrosis:** 

**Pathology Verification** 40% alveoli, 10% bronchioles, 50% fibrovascular tissue; contains interstitial fibrosis and notes from H&E review: chronic inflammation