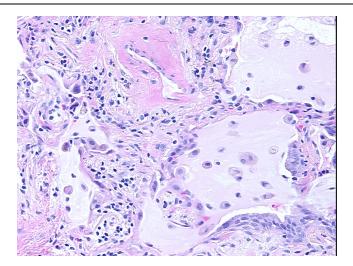

## **Product images:**

4x Image

20x Image

Sample Diagnosis (from Pathology Verification):

Pneumonitis, chronic

0% Normal: Lesional: 100% 0% Tumor: 0%

Tumor Hypo/Acellular Stroma:

**Tumor Hypercellular** 0%

Stroma:

**Necrosis:** 

**Pathology Verification** 40% alveoli, 10% bronchioles, 50% fibrovascular tissue; contains interstitial fibrosis and notes from H&E review: chronic inflammation