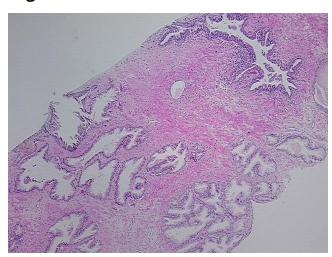

enter path

report):

Adenocarcinoma of prostate

Age: 50
Gender: Male

Race: White or Caucasian



**OriGene Technologies, Inc.** 9620 Medical Center Drive, Ste 200

CN: techsupport@origene.cn

Rockville, MD 20850, US Phone: +1-888-267-4436 https://www.origene.com techsupport@origene.com EU: info-de@origene.com



**Tumor Grade:** Gleason Score: 3+4=7/10

Minimum Stage

Grouping:

Ш

T (Extent of Primary ТЗа

Tumor):

N (Lymph node

N0

metastasis):

M (Distant metastasis): MX

ERBB1 ~ EGFR ~ Epidermal growth factor receptor! by IHC, Negative; S-phase fraction ~ **Diagnostic Test Results:** 

SPF,High; HER2 ~ ERBB2 ~ Neu! by IHC,Negative

Storage: Store FFPE tissue sections at +4°C.

All FFPE tissue sections are stable for 1 year from date of purchase. Stability:

## **Product images:**



4x Image





20x Image