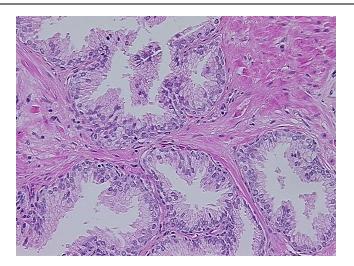

port):

Adenocarcinoma of prostate

Age: 50
Gender: Male

Race: White or Caucasian



**OriGene Technologies, Inc.** 9620 Medical Center Drive, Ste 200

CN: techsupport@origene.cn

Rockville, MD 20850, US Phone: +1-888-267-4436 https://www.origene.com techsupport@origene.com EU: info-de@origene.com



**Tumor Grade:** Gleason Score: 3+4=7/10

Minimum Stage

Grouping:

Ш

T (Extent of Primary ТЗа

Tumor):

N (Lymph node

N0

metastasis):

M (Distant metastasis): MX

ERBB1 ~ EGFR ~ Epidermal growth factor receptor! by IHC, Negative; S-phase fraction ~ **Diagnostic Test Results:** 

SPF,High; HER2 ~ ERBB2 ~ Neu! by IHC,Negative

Storage: Store FFPE tissue sections at +4°C.

All FFPE tissue sections are stable for 1 year from date of purchase. Stability:

## **Product images:**



4x Image





20x Image