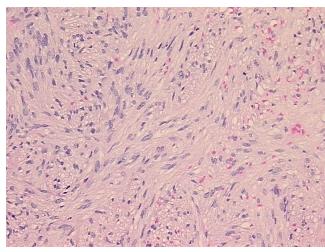

:

**Necrosis:** 

**Pathology Verification** notes from H&E review: Patient with perineal leiomyosarcoma metastasized to lung

**CASE Diagnosis (from** medical center path

report):

Leiomyosarcoma, metastatic

49 Age: Gender: Male

Race: White or Caucasian



OriGene Technologies, Inc. 9620 Medical Center Drive, Ste 200

Rockville, MD 20850, US Phone: +1-888-267-4436 https://www.origene.com techsupport@origene.com

EU: info-de@origene.com CN: techsupport@origene.cn



Tumor Grade: Not Reported

Minimum Stage

Grouping:

IV

T (Extent of Primary

Tumor):

TX

N (Lymph node

NX

metastasis):

M (Distant metastasis): M1

**Storage:** Store FFPE tissue sections at +4°C.

**Stability:** All FFPE tissue sections are stable for 1 year from date of purchase.

## **Product images:**



4x Image



20x Image