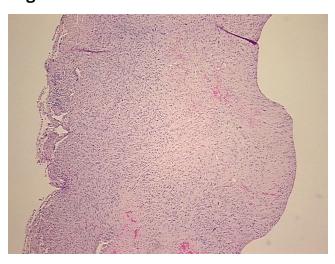

* 5%

Stroma:

**Necrosis:** 

**Pathology Verification** notes from H&E review: Patient with perineal leiomyosarcoma metastasized to lung

**CASE Diagnosis (from** medical center path

report):

Leiomyosarcoma, metastatic

49 Age: Gender: Male

Race: White or Caucasian



OriGene Technologies, Inc. 9620 Medical Center Drive, Ste 200

Rockville, MD 20850, US Phone: +1-888-267-4436 https://www.origene.com techsupport@origene.com

EU: info-de@origene.com CN: techsupport@origene.cn



Tumor Grade: Not Reported

Minimum Stage

Grouping:

IV

T (Extent of Primary

Tumor):

TX

N (Lymph node

NX

metastasis):

M (Distant metastasis): M1

**Storage:** Store FFPE tissue sections at +4°C.

**Stability:** All FFPE tissue sections are stable for 1 year from date of purchase.

## **Product images:**



4x Image



20x Image