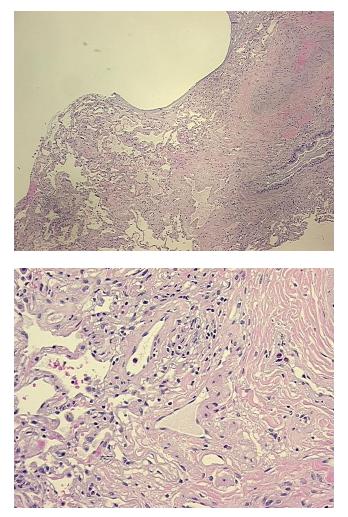

| Product Type:                                           | FFPE Sections                                |
|---------------------------------------------------------|----------------------------------------------|
| Disease State:                                          | Other Disease                                |
| Diagnosis Category:                                     | Treatment Effect                             |
| Tissue:                                                 | Lung                                         |
| Frozen Sample ID:                                       | PA00004663                                   |
| Case ID:                                                | CI000005575                                  |
| Tissue of Origin:                                       | Lung                                         |
| Site of Finding:                                        | Lung                                         |
| Appearance:                                             | L                                            |
| Sample Diagnosis (from<br>Pathology Verification):      | Radiation effect                             |
| Normal:                                                 | 0%                                           |
| Lesional:                                               | 100%                                         |
| Tumor:                                                  | 0%                                           |
| Tumor Hypo/Acellular<br>Stroma:                         | 0%                                           |
| Tumor Hypercellular<br>Stroma:                          | 0%                                           |
| Necrosis:                                               | 0%                                           |
| Pathology Verification<br>notes from H&E review:        | No normal architecture in lesional component |
| CASE Diagnosis (from<br>medical center path<br>report): | Radiation effect                             |
| Age:                                                    | 74                                           |
| Gender:                                                 | Male                                         |
| Race:                                                   | White or Caucasian                           |

## Product images:

4x Image

20x Image

This product is to be used for laboratory only. Not for diagnostic or therapeutic use. ©2022 OriGene Technologies, Inc., 9620 Medical Center Drive, Ste 200, Rockville, MD 20850, US