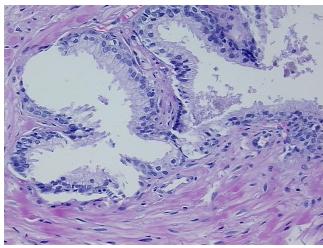

rosis:** 

**Pathology Verification** 

notes from H&E review:

Adenocarcinoma of prostate

40% epithelium, 60% fibromuscular stroma

**CASE Diagnosis (from** medical center path

report):

70 Age: Gender: Male

Race: Black or African American



OriGene Technologies, Inc. 9620 Medical Center Drive, Ste 200

CN: techsupport@origene.cn

Rockville, MD 20850, US Phone: +1-888-267-4436 https://www.origene.com techsupport@origene.com EU: info-de@origene.com



**Tumor Grade:** Gleason Score: 3+4=7/10

Minimum Stage

Grouping:

Ш

T (Extent of Primary

Tumor):

T2c

N (Lymph node

N0

metastasis):

M (Distant metastasis): MX

**Storage:** Store FFPE tissue sections at +4°C.

**Stability:** All FFPE tissue sections are stable for 1 year from date of purchase.

## **Product images:**



4x Image



20x Image