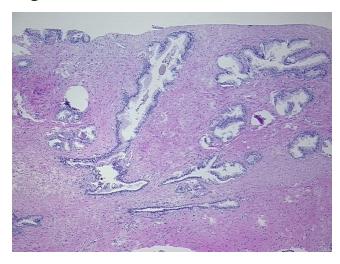

:

0%

**Necrosis:** 

**Pathology Verification** 

notes from H&E review:

Adenocarcinoma of prostate

40% epithelium, 60% fibromuscular stroma

**CASE Diagnosis (from** medical center path

report):

70 Age: Gender: Male

Race: Black or African American



OriGene Technologies, Inc. 9620 Medical Center Drive, Ste 200

CN: techsupport@origene.cn

Rockville, MD 20850, US Phone: +1-888-267-4436 https://www.origene.com techsupport@origene.com EU: info-de@origene.com



**Tumor Grade:** Gleason Score: 3+4=7/10

Minimum Stage

Grouping:

Ш

T (Extent of Primary

Tumor):

T2c

N (Lymph node

N0

metastasis):

M (Distant metastasis): MX

**Storage:** Store FFPE tissue sections at +4°C.

**Stability:** All FFPE tissue sections are stable for 1 year from date of purchase.

## **Product images:**



4x Image



20x Image