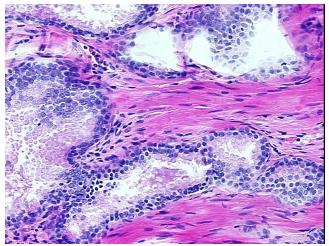

## **Product images:**

4x Image

20x Image

Sample Diagnosis (from Pathology Verification):

Hyperplasia of prostate

0% Normal: Lesional: 100% 0% Tumor: Tumor Hypo/Acellular 0%

Stroma:

**Tumor Hypercellular** 0%

Stroma: **Necrosis:** 

**Pathology Verification** 

notes from H&E review:

**CASE Diagnosis (from** medical center path

report):

Carcinoma of bladder, urothelial

40% glandular epithelium, 60% stroma; contains chronic inflammation

51 Age: Gender: Male

Store FFPE tissue sections at +4°C. Storage: