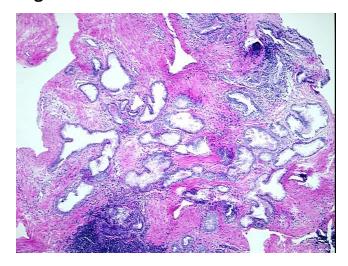

## **Product images:**

4x Image

20x Image

Sample Diagnosis (from Pathology Verification):

Hyperplasia of prostate

0% Normal: Lesional: 100% 0% Tumor: Tumor Hypo/Acellular 0%

Stroma:

**Tumor Hypercellular** 0%

Stroma: **Necrosis:** 

**Pathology Verification** 

notes from H&E review:

**CASE Diagnosis (from** medical center path

report):

Carcinoma of bladder, urothelial

40% glandular epithelium, 60% stroma; contains chronic inflammation

51 Age: Gender: Male

Store FFPE tissue sections at +4°C. Storage: