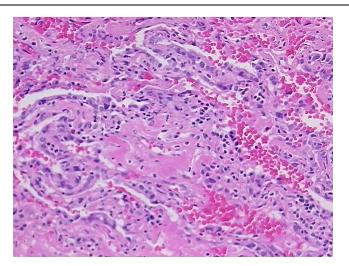

## **Product images:**

4x Image

20x Image

Sample Diagnosis (from Pathology Verification):

**Fibrosis** 

0% Normal: Lesional: 100% 0% Tumor: 0%

Tumor Hypo/Acellular

Stroma:

0%

**Tumor Hypercellular** Stroma:

**Necrosis:** 

**Pathology Verification** notes from H&E review:

**CASE Diagnosis (from** medical center path

report):

Adenocarcinoma of lung, bronchioloalveolar

Marked interstitial fibrosis and hemorrhage

61 Age: Gender: Male