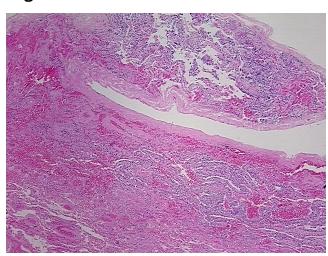

## **Product images:**

4x Image

20x Image

Sample Diagnosis (from Pathology Verification):

**Fibrosis** 

0% Normal: Lesional: 100% 0% Tumor: 0%

Tumor Hypo/Acellular

Stroma:

0%

**Tumor Hypercellular** Stroma:

**Necrosis:** 

**Pathology Verification** notes from H&E review:

**CASE Diagnosis (from** medical center path

report):

Adenocarcinoma of lung, bronchioloalveolar

Marked interstitial fibrosis and hemorrhage

61 Age: Gender: Male