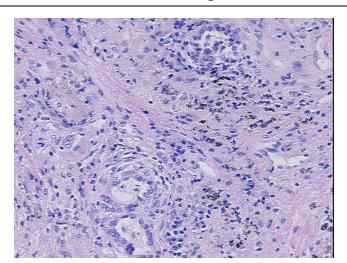

## **Product images:**

4x Image

20x Image

**Necrosis:** 

**Pathology Verification** notes from H&E review: Lung with diffuse fibrosis and chronic inflammation

**CASE Diagnosis (from** medical center path

report):

Carcinoma of lung, non-small cell, metastatic