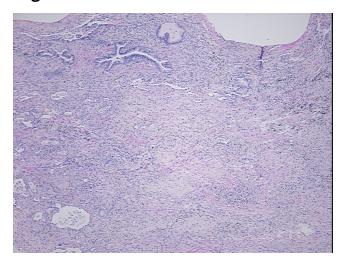

## **Product images:**

4x Image

20x Image

**Necrosis:** 

**Pathology Verification** notes from H&E review: Lung with diffuse fibrosis and chronic inflammation

**CASE Diagnosis (from** medical center path

report):

Carcinoma of lung, non-small cell, metastatic